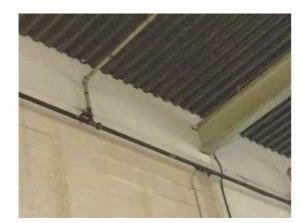

**Comments:** Displaced right hand leaf to the double pedestrian doors, minor scuffing

Location: Elevation 1 Condition: N/a Decorative Condition: N/a Comments: Unclipped cables

10

Location: Elevation 1 Condition: Fair Decorative Condition: Poor Comments: General view - soiled decorations

Location: Elevation 1 Condition: Poor Decorative Condition: N/a Comments: Missing section of fire cladding

14

13

15

Location: Elevation 1 Condition: Poor Decorative Condition: N/a Comments: Aged, corroded and soiled vent