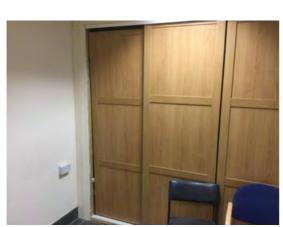

Location: Office 6 Condition: Poor Decorative Condition: N/a Comments: Miss-match of ceiling tiles, 2no stained tiles

180

Location: Office 6 Condition: Poor Decorative Condition: N/a Comments: Displaced sliding cupboard doors