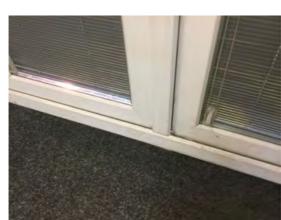

Location: Elevation 5

Condition: Poor

Decorative Condition: N/a

**Comments:** UPVC doors - heavy scuffing, soiled and affected by adhesive tape marks

2

Location: Elevation 5 Condition: Fair Decorative Condition: Poor Comments: Timber door - handle defective