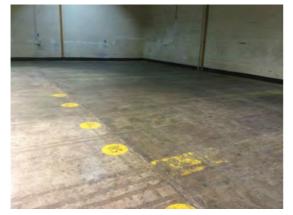

Location: Bay 13 Condition: Fair

Decorative Condition: N/a

**Comments:** The floor slab is in fair condition, subject to general hard wear and soiling. Sporadic cracks and surface damage, many fixing bolts remain