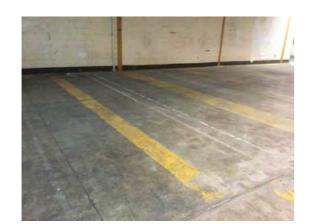

Location: Bay 1 Condition: Poor Decorative Condition: N/a Comments: Corrosion around the rooflight

73

75

Location: Bay 1

Condition: Fair

Decorative Condition: Poor

**Comments:** Floor slab - worn paint markings, soiled, minor pitting