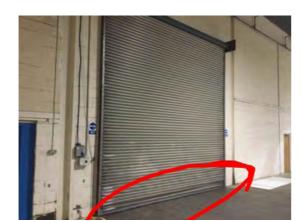

Location: Elevation 1

Condition: Fair

Decorative Condition: Poor

**Comments:** Shutter door - operational, soiled and minor indentations

Location: Elevation 1 Condition: Fair Decorative Condition: Poor Comments: Damage to lower right corner