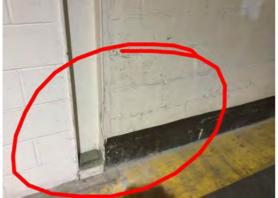

Location: Lobby Condition: Poor Decorative Condition: N/a Comments: Patchy decorations

Location: Lobby Condition: N/a Decorative Condition: N/a Comments: Many redundant fixings

Location: Lobby Condition: N/a Decorative Condition: N/a Comments: Section of wall with no skirting