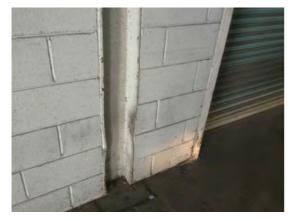

Location: Elevation 1 Condition: Fair Decorative Condition: Poor Comments: Sporadic minor imperfections in the blockwork

Location: Elevation 1 Condition: Fair Decorative Condition: Poor Comments: Indented column to the left of the shutter door