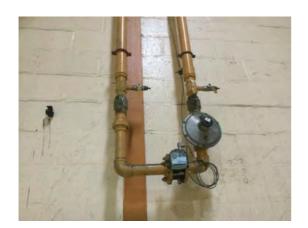

Location: Elevation 3 Condition: Poor Decorative Condition: N/a Comments: Service penetrations not fire stopped

Location: Elevation 3 Condition: Poor Decorative Condition: N/a Comments: Displaced gas heater control