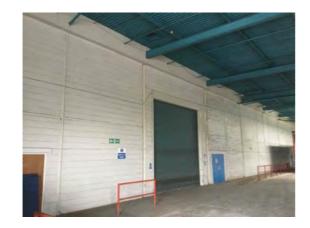

Location: Bay 1 Condition: Fair Decorative Condition: Poor Comments: Roof cladding is heavily soiled, steelwork affected by surface corrosion

Location: Bay 1 Condition: N/a Decorative Condition: N/a Comments: 1no light yellowing and suspended to a lower level

Decorative Condition: Poor

**Comments:** Column casings - scuffed and affected by minor damage generally

78

77

Location: Bay 2

Condition: Fair

Decorative Condition: Poor

**Comments:** Roof cladding is heavily soiled, steelwork affected by surface corrosion

Location: Bay 3 Condition: Fair Decorative Condition: Poor Comments: Roof cladding is heavily soiled, steelwork affected by surface corrosion

88

87

Location: Bay 3 Condition: N/a Decorative Condition: N/a Comments: Gas heater - not tested