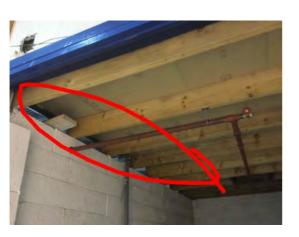

Location: Storage area Condition: Fair Decorative Condition: Very poor Comments: Painted screed - soiled, very poor decorative condition

Location: Storage area Condition: Poor Decorative Condition: N/a Comments: Exposed timber structure - lack of fire stopping