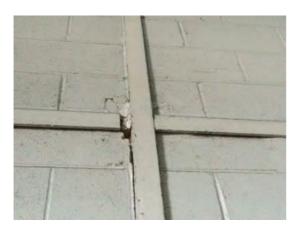

Location: Bay 1 Condition: Fair Decorative Condition: N/a Comments: Frayed bay joints

Location: Bay 1 Condition: Fair Decorative Condition: N/a Comments: Minor imperfections

Location: Bay 1

Condition: Fair

Location: Bay 3 Condition: N/a Decorative Condition: N/a Comments: Frayed bay joints

Location: Bay 3 Condition: N/a Decorative Condition: Very poor Comments: Painted area - very poor decorative condition

93

Location: Bay 4 Condition: N/a Decorative Condition: N/a Comments: Frayed bay joints

Location: Bay 5 Condition: Fair Decorative Condition: Poor

**Comments:** Roof cladding is heavily soiled, steelwork affected by surface corrosion. 1no defective lamp