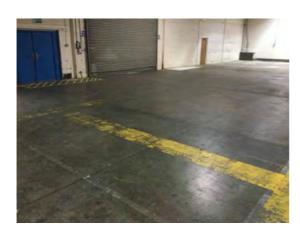

Location: Elevation 1

Condition: Fair

Decorative Condition: N/a

**Comments:** General view - soiled decorations, no significant impact damage or structural defects to the external wall

Location: Elevation 1 Condition: N/a Decorative Condition: N/a Comments: Single leaf entrance door infilled