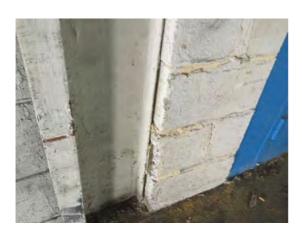

Location: Elevation 1 Condition: Fair Decorative Condition: Fair Comments: Right hand double door set - lightly soiled

Location: Elevation 2

Condition: Fair

Decorative Condition: Poor

**Comments:** General view - the following images move around the warehouse in a clockwise direction. Soiled decorations