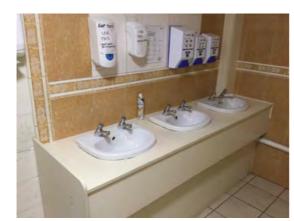

Location: Male WC Condition: N/a Decorative Condition: N/a Comments: Worn top to the vanity unit

Location: Male WC Condition: Poor **Decorative Condition:** N/a Comments: Worn vanity unit top

209

212

Location: Male WC Condition: Poor Decorative Condition: N/a Comments: Decals missing to the taps