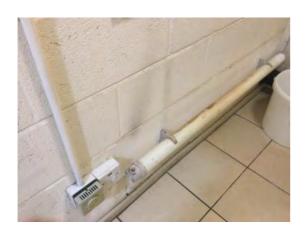

Location: Elevation 3 Condition: Poor Decorative Condition: N/a Comments: Corroded barrier around the water main

33

35

Location: Elevation 3 Condition: Poor Decorative Condition: N/a Comments: Damaged pipe lagging