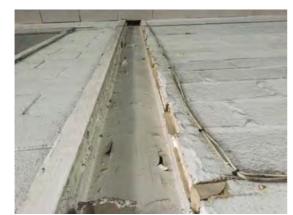

Location: Bay 1 Condition: Fair Decorative Condition: N/a Comments: Frayed bay joints

Location: Bay 1 Condition: Fair Decorative Condition: N/a Comments: Minor imperfections

Location: Bay 1

Condition: Fair

Location: Bay 3 Condition: N/a Decorative Condition: N/a Comments: Frayed bay joints

Location: Bay 3 Condition: N/a Decorative Condition: Very poor Comments: Painted area - very poor decorative condition