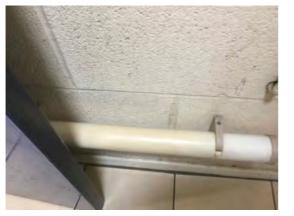

Location: Tea room Condition: N/a Decorative Condition: N/a Comments: Yellowing tube heater

Location: Tea room Condition: Poor Decorative Condition: N/a Comments: Soiled and worn floor tiles

200

Location: Dis WC Condition: Poor Decorative Condition: Poor Comments: Damage door frame