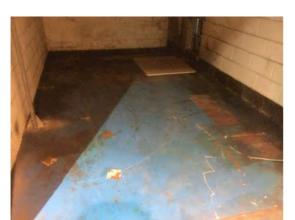

Location: Bay 1 Condition: Poor Decorative Condition: N/a Comments: Corrosion around the rooflight

73

75

Location: Bay 1

Condition: Fair

Decorative Condition: Poor

**Comments:** Floor slab - worn paint markings, soiled, minor pitting