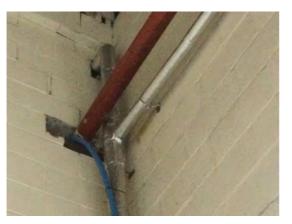

Location: Elevation 3 Condition: Fair Decorative Condition: Poor Comments: Soiled pipework

38

37

Location: Elevation 3

Condition: N/a

Decorative Condition: Poor

**Comments:** Redundant metal containment, unclipped cable, fixing holes in the blockwork, soiled decorations