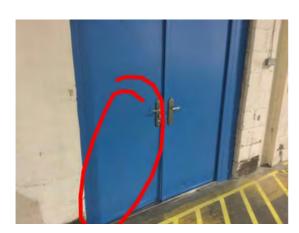

138

141

142

Location: Bay 13 Condition: N/a Decorative Condition: Poor Comments: Patchy decorations

Location: Bay 13 Condition: Fair Decorative Condition: Poor Comments: Exit doors - lightly soiled and scuffed