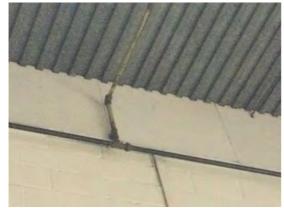

Condition: Fair

Decorative Condition: Poor

**Comments:** Soiled decorations, many fixing holes in the blockwork

53

55

Location: Elevation 4 Condition: N/a Decorative Condition: N/a Comments: Cracking under the ring beam at high level