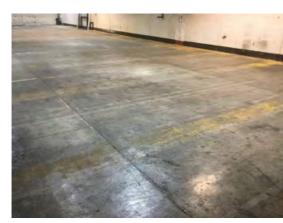

Location: Bay 1 Condition: Fair Decorative Condition: Poor Comments: Roof cladding is heavily soiled, steelwork affected by surface corrosion

Location: Bay 1 Condition: N/a Decorative Condition: N/a Comments: 1no light yellowing and suspended to a lower level

Location: Bay 1 Condition: Poor Decorative Condition: N/a Comments: Corrosion around the rooflight

73

75

Location: Bay 1

Condition: Fair

Decorative Condition: Poor

**Comments:** Floor slab - worn paint markings, soiled, minor pitting