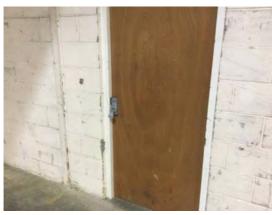

Location: Elevation 5

Condition: Poor

Decorative Condition: N/a

**Comments:** UPVC doors - heavy scuffing, soiled and affected by adhesive tape marks

2

Location: Elevation 5 Condition: Fair Decorative Condition: Poor Comments: Timber door - handle defective