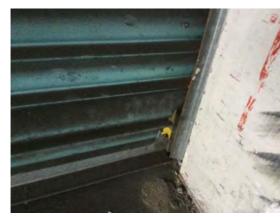

Location: Elevation 1

Condition: Fair

Decorative Condition: Poor

**Comments:** Shutter door - operational, soiled and minor indentations

Location: Elevation 1 Condition: Fair Decorative Condition: Poor Comments: Damage to lower right corner

Location: Elevation 1 Condition: Fair Decorative Condition: Poor Comments: Minor indentations at low level

Location: Elevation 1

Condition: Fair