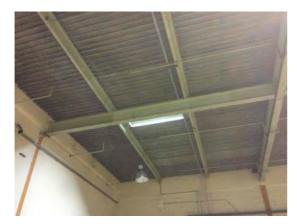

Location: Bay 1 Condition: Fair Decorative Condition: Poor Comments: Roof cladding is heavily soiled, steelwork affected by surface corrosion

Location: Bay 1 Condition: N/a Decorative Condition: N/a Comments: 1no light yellowing and suspended to a lower level