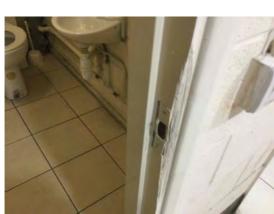

Location: Tea room Condition: N/a Decorative Condition: N/a Comments: Yellowing tube heater

Location: Tea room Condition: Poor Decorative Condition: N/a Comments: Soiled and worn floor tiles

200

Location: Dis WC Condition: Poor Decorative Condition: Poor Comments: Damage door frame