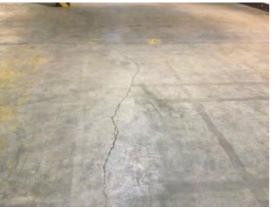

Location: Bay 9

Location: Bay 9 Condition: Poor Decorative Condition: N/a Comments: Heavy cracking running towards the exit door

Location: Bay 10

Condition: Fair

Decorative Condition: Poor

**Comments:** Roof cladding is heavily soiled, steelwork affected by surface corrosion. 1no defective lamp