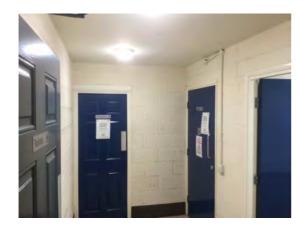

Decorative Condition: N/a

**Comments:** Patch repaired area, protruding fixing bolts remain

Location: Bay 13

Condition: Fair

Decorative Condition: Poor

**Comments:** General view facing the entrance doors - the following images move around the room in a clockwise direction from the entrance