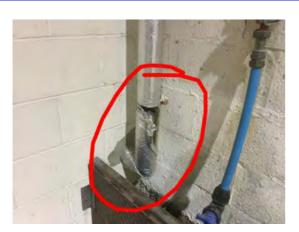

Location: Elevation 3 Condition: Poor Decorative Condition: N/a Comments: Corroded barrier around the water main

33

35

Location: Elevation 3 Condition: Poor Decorative Condition: N/a Comments: Damaged pipe lagging