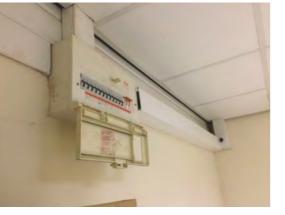

183

Location: Lobby

Condition: Poor

Decorative Condition: N/a

**Comments:** Many defective spot lights, miss-match of ceiling tiles

182

185

186