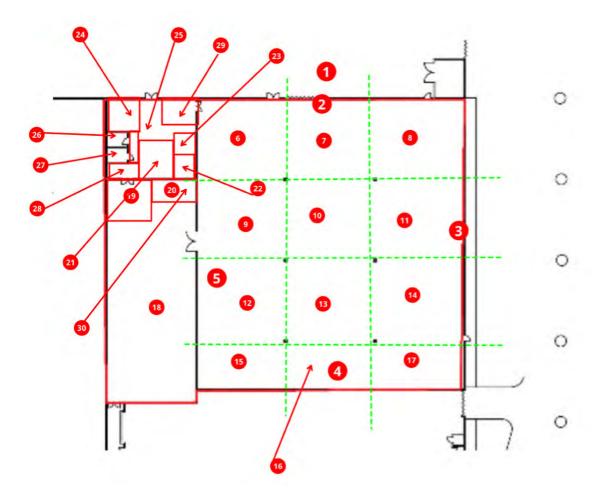

## Building Plan: 5BA5640A-ABFB-4A89-BCD6-75072136DE1B (Page: 1)

| Section No. | Section Name | Number of Photographs |
|-------------|--------------|-----------------------|
| 1           | Elevation 1  | 18                    |
| 2           | Elevation 2  | 16                    |
| 3           | Elevation 3  | 15                    |
| 4           | Elevation 4  | 8                     |
| 5           | Elevation 5  | 16                    |
| 6           | Bay 1        | 7                     |
| 7           | Bay 2        | 6                     |
| 8           | Bay 3        | 6                     |
| 9           | Bay 4        | 5                     |
| 10          | Bay 5        | 3                     |
| 11          | Bay 6        | 3                     |
| 12          | Bay 7        | 4                     |
| 13          | Bay 8        | 3                     |
| 14          | Bay 9        | 5                     |
| 15          | Bay 10       | 4                     |
| 16          | Bay 11       | 4                     |
| 17          | Bay 12       | 2                     |
| 18          | Bay 13       | 24                    |
| 19          | Office 1     | 10                    |
| 20          | Office 2     | 3                     |
| 21          | Office 3     | 8                     |
| 22          | Office 4     | 2                     |
| 23          | Office 5     | 5                     |

Unit 7 Greenhills Business Ctr, Spennymoor

| Section No. | Section Name      | Number of Photographs |
|-------------|-------------------|-----------------------|
| 24          | Office 6          | 6                     |
| 25          | Lobby             | 9                     |
| 26          | Tea room          | 7                     |
| 27          | Dis WC            | 6                     |
| 28          | Male WC           | 12                    |
| 29          | Storage area      | 4                     |
| 30          | Warehouse Kitchen | 7                     |