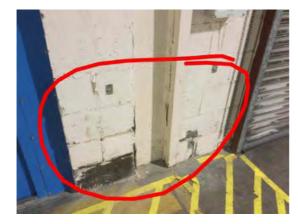

Location: Bay 13 Condition: N/a Decorative Condition: N/a Comments: Patched service aperture

Location: Bay 13 Condition: N/a Decorative Condition: N/a Comments: Infilled opening

Location: Bay 13 Condition: Poor Decorative Condition: N/a Comments: Unclipped water pipe