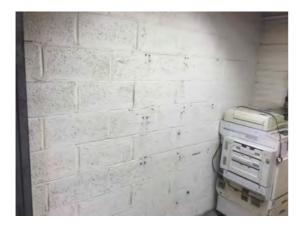

Location: Elevation 1 Condition: Fair Decorative Condition: Poor Comments: Sporadic minor imperfections in the blockwork

Location: Elevation 1 Condition: Fair Decorative Condition: Poor Comments: Indented column to the left of the shutter door