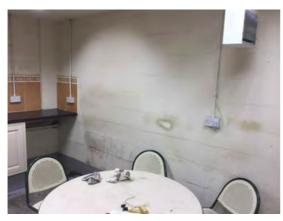

Location: Warehouse Kitchen Condition: N/a Decorative Condition: Poor Comments: General view - soiled decorations

Location: Warehouse Kitchen Condition: Poor Decorative Condition: N/a Comments: Indented panel heater