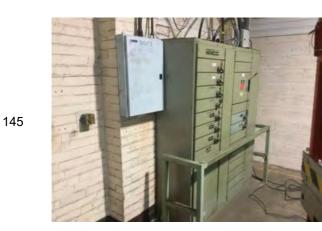

Unit 7 Greenhills Business Ctr, Spennymoor

Location: Bay 13 Condition: N/a Decorative Condition: N/a Comments: Aged and soiled electrical board - not tested

Location: Bay 13 Condition: N/a Decorative Condition: Poor Comments: Heavy soiling above the office block