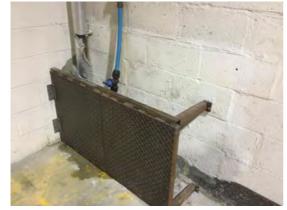

Location: Elevation 2 Condition: Poor Decorative Condition: N/a Comments: Corroding, redundant pipework

Location: Elevation 3 Condition: Fair Decorative Condition: Poor Comments: General view - various redundant brackets and fixings remain, soiled decorations throughout