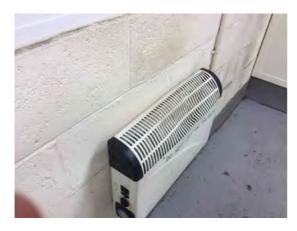

Location: Dis WC Condition: Fair Decorative Condition: N/a Comments: Soiled flor tiles

204

203

Location: Dis WC Condition: Fair Decorative Condition: N/a Comments: Marked and soiled sanitary fittings

Location: Dis WC Condition: Poor Decorative Condition: N/a Comments: Yellowing panel heater