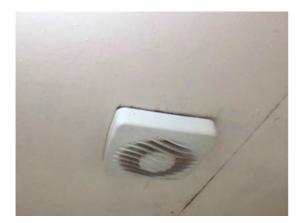

196

Location: Tea room Condition: Poor Decorative Condition: N/a Comments: Dislodged tikes, soiled grout and mastics

Location: Tea room Condition: Poor Decorative Condition: N/a Comments: Defective extractor