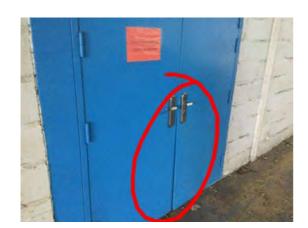

Location: Elevation 1

Condition: Fair

Decorative Condition: N/a

**Comments:** General view - soiled decorations, no significant impact damage or structural defects to the external wall

Location: Elevation 1 Condition: N/a Decorative Condition: N/a Comments: Single leaf entrance door infilled