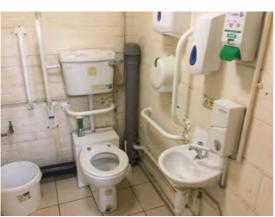

Location: Dis WC Condition: Fair Decorative Condition: N/a Comments: Soiled flor tiles

204

203

Location: Dis WC Condition: Fair Decorative Condition: N/a Comments: Marked and soiled sanitary fittings

Location: Dis WC Condition: Poor Decorative Condition: N/a Comments: Yellowing panel heater

Location: Male WC Condition: Poor Decorative Condition: N/a Comments: 2no cracked tiles to the entrance lobby

206

207

205

Location: Male WC

Condition: N/a

Decorative Condition: Poor

**Comments:** General view of the entrance lobby - soiled decorations