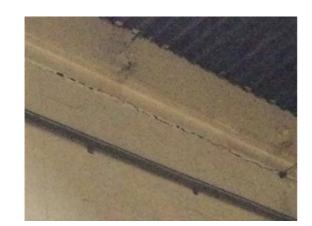

Location: Elevation 2 Condition: N/a Decorative Condition: N/a Comments: Redundant metal bracket

17

19

Location: Elevation 2 Condition: N/a Decorative Condition: N/a Comments: Stepped cracking - upper left corner