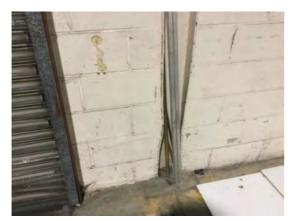

## Decorative Condition: N/a

**Comments:** Doing to head of the shutter door - lightly soiled, no defects

Location: Elevation 1

Condition: Poor

Decorative Condition: Poor

**Comments:** Displaced blockwork to the right of the loading bay

Location: Elevation 1

Condition: Poor

Decorative Condition: Poor

**Comments:** Scuffed and displaced blockwork to the right of the shutter door

Location: Elevation 1

Condition: Fair

Decorative Condition: Fair