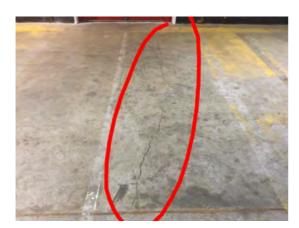

Location: Bay 9

Location: Bay 9 Condition: Poor Decorative Condition: N/a Comments: Heavy cracking running towards the exit door

Location: Bay 10

Condition: Fair

Decorative Condition: Poor

**Comments:** Roof cladding is heavily soiled, steelwork affected by surface corrosion. 1no defective lamp