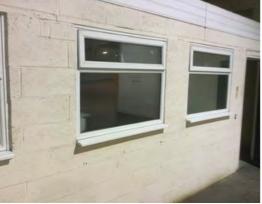

Location: Bay 13 Condition: Fair Decorative Condition: Poor Comments: Lightly soiled UPVC windows and decorations

Location: Office 1 Condition: Fair Decorative Condition: N/a Comments: Exposed timber structure and modular lights