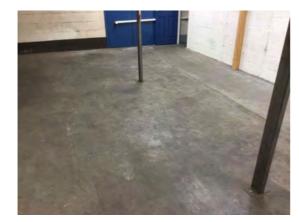

Location: Bay 1 Condition: Poor Decorative Condition: N/a Comments: Corrosion around the rooflight

73

75

Location: Bay 1

Condition: Fair

Decorative Condition: Poor

**Comments:** Floor slab - worn paint markings, soiled, minor pitting