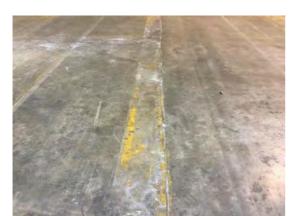

Location: Bay 1 Condition: Poor Decorative Condition: N/a Comments: Corrosion around the rooflight

73

75

Location: Bay 1

Condition: Fair

Decorative Condition: Poor

**Comments:** Floor slab - worn paint markings, soiled, minor pitting