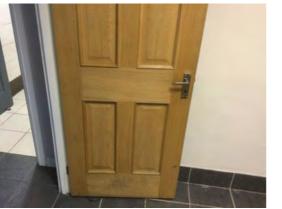

177

Location: Office 5 Condition: Fair Decorative Condition: Poor Comments: Various fixing holes, soiled decorations

Location: Office 6 Condition: Fair Decorative Condition: Fair Comments: Entrance door - lightly soiled and marked