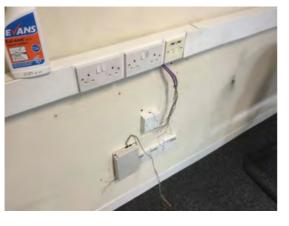

162

161

163

Location: Office 3 Condition: Poor Decorative Condition: N/a Comments: Damaged wall heater

Location: Office 3 Condition: N/a Decorative Condition: N/a Comments: Unclipped cables

Location: Office 3 Condition: N/a Decorative Condition: Poor Comments: General view - soiled decorations