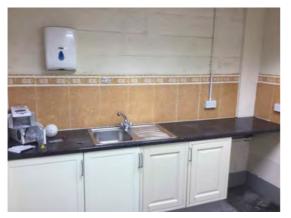

222

221

223

Location: Warehouse Kitchen Condition: N/a Decorative Condition: N/a Comments: Window frames marked with permanent marker

TEA TOUSILS Fee Cuts only

Location: Warehouse Kitchen Condition: Fair Decorative Condition: N/a Comments: Fitted kitchen and tiles - fair condition

Location: Warehouse Kitchen Condition: Fair Decorative Condition: N/a Comments: Soiled plinth, miss-match of doors

Location: Warehouse Kitchen Condition: Fair Decorative Condition: Fair Comments: Ceilings - no defects