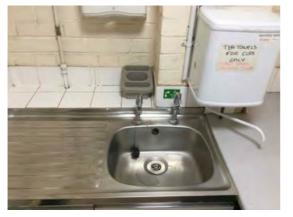

222

221

223

Location: Warehouse Kitchen Condition: N/a Decorative Condition: N/a Comments: Window frames marked with permanent marker

TEA TOUSILS Fee Cuts only

Location: Warehouse Kitchen Condition: Fair Decorative Condition: N/a Comments: Fitted kitchen and tiles - fair condition