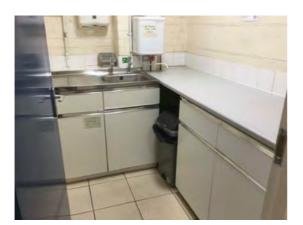

222

221

223

Location: Warehouse Kitchen Condition: N/a Decorative Condition: N/a Comments: Window frames marked with permanent marker

TEA TOUSILS Fee Cuts only

Location: Warehouse Kitchen Condition: Fair Decorative Condition: N/a Comments: Fitted kitchen and tiles - fair condition

Location: Warehouse Kitchen Condition: Fair Decorative Condition: N/a Comments: Soiled plinth, miss-match of doors

Location: Warehouse Kitchen Condition: Fair Decorative Condition: Fair Comments: Ceilings - no defects