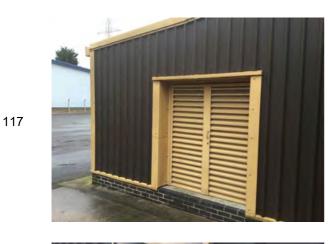

Location: North elevation Condition: Fair Decorative Condition: N/a Comments: Louvered doors to the plant room

Location: North elevation Condition: Poor Decorative Condition: N/a Comments: Displaced sill trim