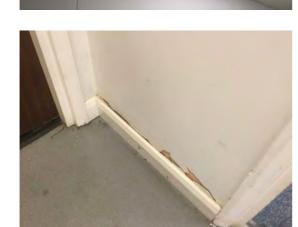

317

Location: Corridor 1 Condition: Poor Decorative Condition: Poor Comments: Loose skirting and cracked wall plaster

320

319

Location: Corridor 1

Condition: Poor

Decorative Condition: N/a

**Comments:** Defective door handle and scuffing to the veneer finish on the door leading through to the main office