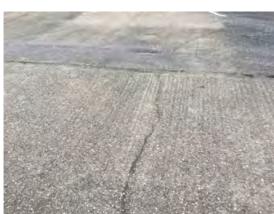

Location: Car park and front boundary

Condition: Poor

Decorative Condition: N/a

**Comments:** Worn and degraded wearing course alongside the east of the carpark

Location: Car park and front boundary

Condition: Fair

Decorative Condition: N/a

**Comments:** Otherwise the tarmacadam surfacing is in fair condition

Location: Car park and front boundary

Condition: Fair

Decorative Condition: N/a

**Comments:** Moss accumulating around the perimeter of the carpark, occasional chipped kerb