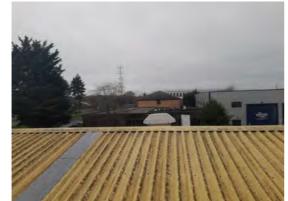

Location: Roof

Condition: Poor

Decorative Condition: N/a

**Comments:** Vegetation growing from the gutters due to the extent of soiling, the gutter facings are solar faded and corroded in areas.

Location: Roof

## Decorative Condition: N/a

**Comments:** Silted gutters, gutters are affected by corrosion and are leaking in various locations. The edge cappings are solar faded and affected by lichen growth.

210

209

211

Location: Roof

Condition: Poor

Decorative Condition: N/a

**Comments:** Standing water and soiling affecting the gutters. Cut edge corrosion affecting all sheet ends

## Location: Roof

Condition: Poor

Decorative Condition: N/a

**Comments:** Aged, solar faded and weathered cladding coatings. Cut edge corrosion affecting the sheet ends, roof cladding is approaching end of life