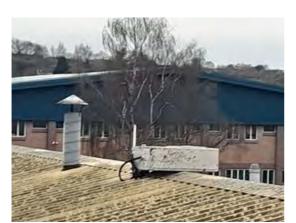

Location: Roof

Condition: N/a

Decorative Condition: N/a

**Comments:** Redundant former tenant vent ducts remain, corroded Unistrut fixing brackets

Location: Roof Condition: Poor Decorative Condition: N/a Comments: Silted gutter to the east pitch

214

Condition: Poor

Decorative Condition: N/a

**Comments:** View along the east gutter facing south. Note the redundant flue outlet and extent of soiling affecting the roof sheets

Location: Roof

Condition: Poor

Location: Roof Condition: Poor Decorative Condition: N/a Comments: Redundant HVAC plant and flue

Location: Roof

Condition: N/a

Decorative Condition: N/a

**Comments:** Ductwork supported from the roof on steel legs - surplus to requirement and bespoke to the former occupier