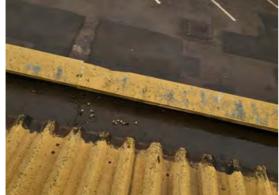

Location: Roof

Condition: Poor

Decorative Condition: N/a

**Comments:** Vegetation growing from the gutters due to the extent of soiling, the gutter facings are solar faded and corroded in areas.

Location: Roof

## Decorative Condition: N/a

**Comments:** Silted gutters, gutters are affected by corrosion and are leaking in various locations. The edge cappings are solar faded and affected by lichen growth.

210

209

211

Location: Roof

Condition: Poor

Decorative Condition: N/a

**Comments:** Standing water and soiling affecting the gutters. Cut edge corrosion affecting all sheet ends