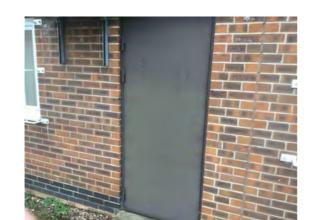

Location: West elevation Condition: Fair Decorative Condition: Poor Comments: Solar faded exit door

Location: West elevation Condition: N/a Decorative Condition: N/a Comments: Aged AC cassette - not tested