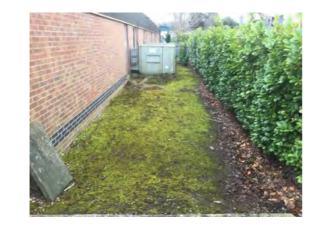

Decorative Condition: N/a

Comments: Hardstanding - heavily silted

Location: Western boundary and verge

Condition: Fair

Decorative Condition: N/a

**Comments:** Land aside the west elevation - affected by moss growth