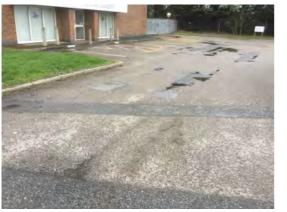

Location: Car park and front boundary

Condition: Poor

Decorative Condition: N/a

**Comments:** Worn tarmacadam and patch repairs along the centre of the carpark

Location: Car park and front boundary

Condition: Fair