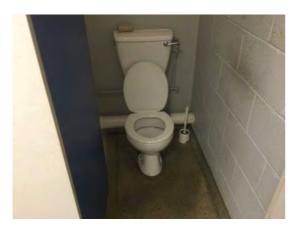

Location: Female WC 1 Condition: Fair Decorative Condition: N/a Comments: WCs - not tested, fair visual condition

Location: Female WC 1

Condition: Poor

Decorative Condition: N/a

**Comments:** The vinyl flooring is coming away from the walls in many areas