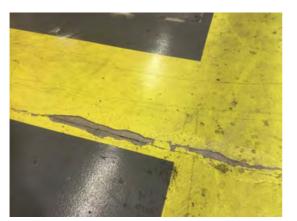

**Comments:** Degraded screed, areas are breaking up and uneven

Location: Main Warehouse Condition: Poor Decorative Condition: Poor Comments: View facing towards the north loading bay

506

507

Location: Main Warehouse Condition: Poor Decorative Condition: Poor Comments: Cracked and frayed bay joints