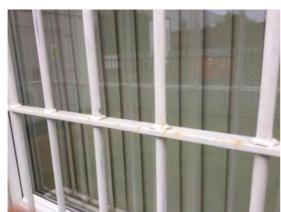

Decorative Condition: Poor

**Comments:** Windows are in fair condition throughout, general soiling noted to the frames. The security bars are affected by light corrosion and require redecoration

140

Location: West elevation Condition: Fair Decorative Condition: Poor Comments: Corroded security bars