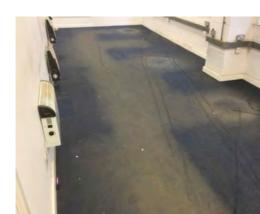

Location: East Warehouse

Condition: N/a

Decorative Condition: N/a

**Comments:** Former tenants server box remains, cable holes not fire stopped

379

Condition: Poor

Decorative Condition: N/a

**Comments:** The floor slab is marked out with bay markings to suit the former tenants use. The slab is subject to heavy soiling and use, the finish applied to the floor is heavily worn and is in poor condition throughout