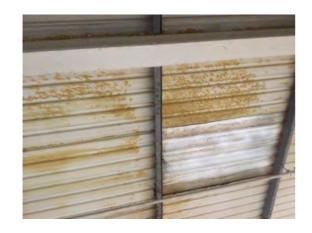

234

Condition: Poor

Decorative Condition: N/a

Comments: View of the pitched roof to the outbuilding - the cladding is weathered and in a similar condition to the main roof

Location: Roof

Condition: Poor

Decorative Condition: N/a

Comments: Indented verge cladding to the outbuilding roof heavy soiling affecting the cladding, lichen growth throughout

Location: Roof

Condition: Poor

Decorative Condition: N/a

Comments: Moss growth and silting to the majority of the east gutter