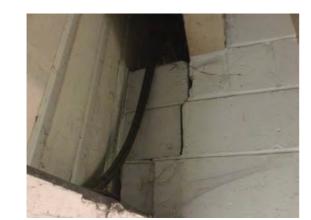

Decorative Condition: N/a

Comments: Stepped structural cracking

202

201

203

Location: South elevation Condition: Poor Decorative Condition: N/a Comments: Structural cracking

Location: South elevation Condition: Poor Decorative Condition: N/a Comments: Area of wall affected by structural movement

Location: South elevation Condition: Poor Decorative Condition: N/a Comments: Stepped structural cracking

208

206

207

Location: South elevation Condition: Poor Decorative Condition: N/a Comments: Stepped cracking

Location: South elevation

Condition: Poor

Decorative Condition: N/a

Comments: Full height vertical cracking

Location: South elevation

Condition: Poor

Decorative Condition: N/a

**Comments:** Water stained/ weathered pointing to the right hand corner