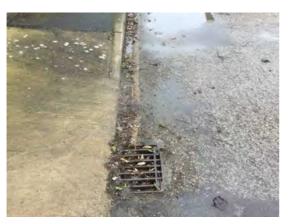

Decorative Condition: N/a

**Comments:** Ponding alongside the building, moss growth affecting the perimeter of the carpark

Location: Car park and front boundary

Condition: Poor

Decorative Condition: N/a

**Comments:** Silted surface water gullies, gullies choked with leaf debris