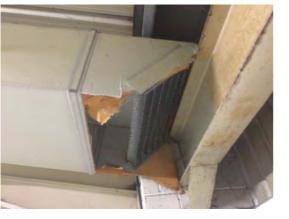

Location: Outbuilding Condition: N/a Decorative Condition: N/a Comments: Existing floodlight - unclipped cable

Location: Outbuilding Condition: Poor Decorative Condition: N/a Comments: Corroding vent pipe brackets