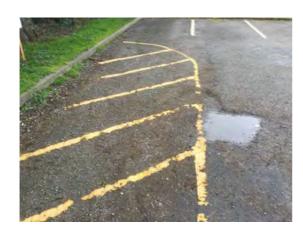

Location: Car park and front boundary

Condition: Fair

Decorative Condition: N/a

**Comments:** Patch repair to the centre of the carpark, ponding evident

 $\ensuremath{\textbf{Location:}}$  Car park and front boundary

Condition: Poor

Decorative Condition: N/a

Comments: Patch repaired tarmacadam, ponding evident

Location: Car park and front boundary

Condition: Poor

Decorative Condition: N/a

**Comments:** Patch repaired and worn tarmacadam forward of the gates serving the east access road