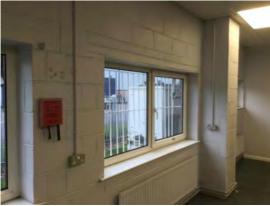

## **IDENTIFICATION PLAN**

South Elevation

Location: Car park and front boundary Condition: N/a Decorative Condition: N/a Comments: Flag poles, no flags provided

Location: Car park and front boundary

Condition: Fair

Decorative Condition: N/a

**Comments:** Carpark entrance - tarmacadam is in fair condition, patch repair along service trench lines

Location: Car park and front boundary Condition: Poor Decorative Condition: N/a Comments: Chipped kerbs to the carpark entrance