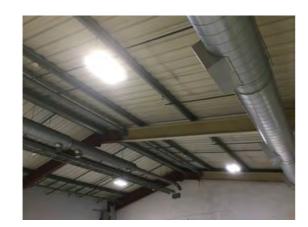

342

Condition: Fair

Decorative Condition: N/a

**Comments:** General view showing the roof structure and the underside of the roof. Former tenants ventilation ductwork remains. All components are soiled

Location: East Warehouse

Condition: N/a

Decorative Condition: N/a

**Comments:** General view - former tenants ventilation ducts and ladder traywork remains

Location: East Warehouse Condition: Poor Decorative Condition: N/a Comments: 1No defective lamp