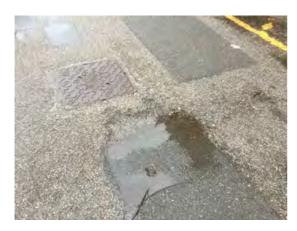

Location: Car park and front boundary

Condition: Fair

Decorative Condition: N/a

**Comments:** Patch repair to the centre of the carpark, ponding evident

 $\ensuremath{\textbf{Location:}}$  Car park and front boundary

Condition: Poor

Decorative Condition: N/a

Comments: Patch repaired tarmacadam, ponding evident

Location: Car park and front boundary

Condition: Poor

Decorative Condition: N/a

**Comments:** Patch repaired and worn tarmacadam forward of the gates serving the east access road