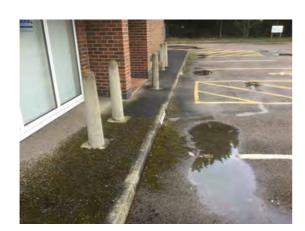

Location: Car park and front boundary

Condition: N/a

Decorative Condition: N/a

**Comments:** Standing water and ponding alongside the walkway fronting the building. Moss affecting the walkway and edge of the carpark