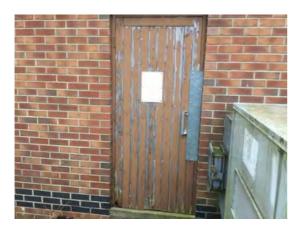

Condition: Poor

Decorative Condition: Poor

**Comments:** Rotten door - north elevation . Chipped brick, 3rd course from the bottom left corner of the door

Location: Outbuilding Condition: N/a Decorative Condition: N/a Comments: Corroded brackets to the vent pipe