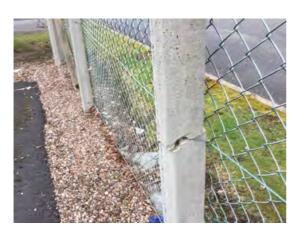

Location: North boundary Condition: Poor Decorative Condition: N/a Comments: Cracked post top

Location: North boundary

Condition: Poor

Decorative Condition: N/a

**Comments:** Cracked post - 3rd post from the northwest corner