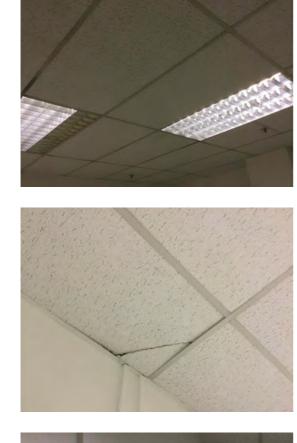

Location: Office 2

Condition: Poor

Decorative Condition: N/a

Comments: Aged and soiled suspended ceilings grid and tiles, various failed fluorescent lamps

Location: Office 2 Condition: N/a Decorative Condition: N/a Comments: 1No cracked ceiling tile