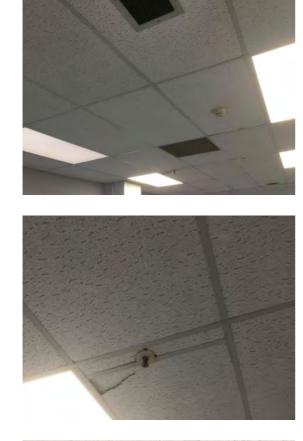

Condition: Fair

Decorative Condition: N/a

**Comments:** Defective fluorescent lamp and soiled diffuser. The ceiling tiles and grid are soiled

Location: Entrance lobby Condition: Fair Decorative Condition: N/a Comments: Various scuffed tiles

Decorative Condition: N/a

**Comments:** Carpets are heavily trafficked and worn throughout.

259

Location: Main office

Condition: Poor

Decorative Condition: N/a

**Comments:** The ceiling grid and tiles are soiled throughout. Approximately 30% of the lamps are defective