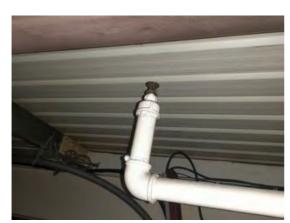

Location: Outbuilding

Condition: Poor

Decorative Condition: N/a

**Comments:** Water pipe exposed with no insulation. Adhesive marking the brickwork

Location: Outbuilding

Condition: N/a

Decorative Condition: N/a