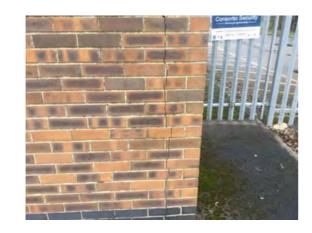

Location: East elevation

Condition: N/a

Decorative Condition: N/a

**Comments:** Former tenants cameras and security alarm system remains

Location: South elevation

Condition: Fair

Decorative Condition: N/a

**Comments:** General view - the brickwork is in fair condition with the exception of structural cracking to the right of the entrance