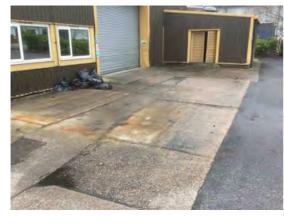

## **IDENTIFICATION PLAN**

South Elevation

Location: Car park and front boundary Condition: N/a Decorative Condition: N/a Comments: Flag poles, no flags provided

Location: Car park and front boundary

Condition: Fair

Decorative Condition: N/a

**Comments:** Carpark entrance - tarmacadam is in fair condition, patch repair along service trench lines

Location: Car park and front boundary Condition: Poor Decorative Condition: N/a Comments: Chipped kerbs to the carpark entrance

Location: Car park and front boundary

Condition: Poor

Decorative Condition: N/a

**Comments:** Worn tarmacadam and patch repairs along the centre of the carpark

Location: Car park and front boundary

Condition: Fair