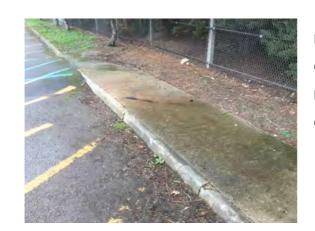

Location: Car park and front boundary

Condition: N/a

Decorative Condition: N/a

**Comments:** Standing water and ponding alongside the walkway fronting the building. Moss affecting the walkway and edge of the carpark