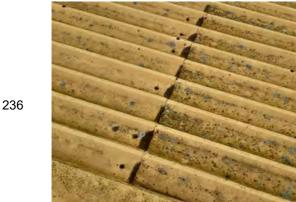

234

Condition: Poor

Decorative Condition: N/a

Comments: View of the pitched roof to the outbuilding - the cladding is weathered and in a similar condition to the main roof

Location: Roof

Condition: Poor

Decorative Condition: N/a

Comments: Indented verge cladding to the outbuilding roof heavy soiling affecting the cladding, lichen growth throughout

Location: Roof

Condition: Poor

Decorative Condition: N/a

Comments: Moss growth and silting to the majority of the east gutter