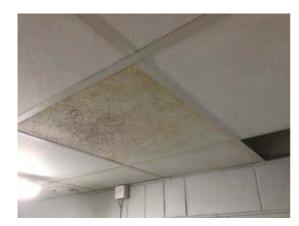

Condition: Fair

Decorative Condition: N/a

**Comments:** Defective fluorescent lamp and soiled diffuser. The ceiling tiles and grid are soiled

Location: Entrance lobby Condition: Fair Decorative Condition: N/a Comments: Various scuffed tiles