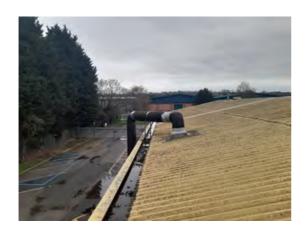

Location: Roof

Condition: N/a

Decorative Condition: N/a

**Comments:** Redundant former tenant vent ducts remain, corroded Unistrut fixing brackets

Location: Roof Condition: Poor Decorative Condition: N/a Comments: Silted gutter to the east pitch

214

Condition: Poor

Decorative Condition: N/a

**Comments:** View along the east gutter facing south. Note the redundant flue outlet and extent of soiling affecting the roof sheets

Location: Roof

Condition: Poor