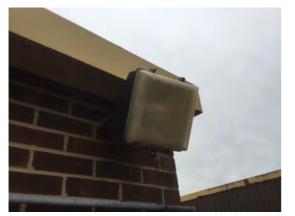

Location: Outbuilding Condition: Poor Decorative Condition: N/a Comments: Aged, yellowing and defective lamp

Location: Outbuilding Condition: Fair Decorative Condition: N/a Comments: West elevation - general view

Location: Outbuilding Condition: N/a Decorative Condition: N/a Comments: Existing floodlight - unclipped cable

Location: Outbuilding Condition: Poor Decorative Condition: N/a Comments: Corroding vent pipe brackets