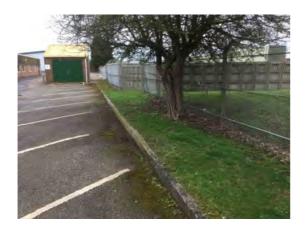

Location: Western boundary and verge

Condition: Fair

Decorative Condition: N/a

**Comments:** View of the boundary alongside the rear yard - overgrown vegetation, the chain-link fence is not visible due to the vegetation