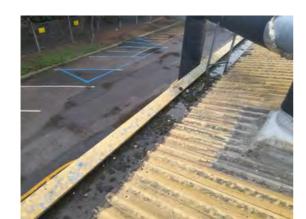

Location: Roof Condition: Poor Decorative Condition: N/a Comments: Corroded west gutter and standing water

Location: Entrance lobby Condition: N/a Decorative Condition: Fair Comments: View facing the lobby from the main office