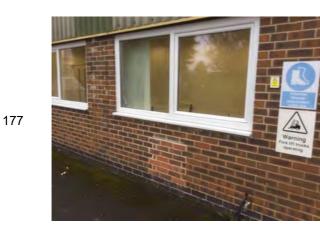

176

174

175

Location: East elevation

Condition: Poor

## Decorative Condition: N/a

**Comments:** Cracked blockwork to the right lading bay reveal, trims and flashings removed. Corroded surround to the pedestrian door

Location: East elevation

Condition: Fair

Decorative Condition: N/a

Comments: Windows to the east office are in fair condition note the infilled vent aperture below the window

Location: East elevation

Condition: N/a

Decorative Condition: N/a

Comments: Adhesive marks where signs have been removed