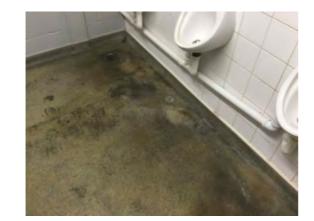

Location: Male WC 2

Decorative Condition: N/a

Condition: Poor

**Comments:** The vinyl flooring is coming away from the walls in many locations

Location: Male WC 2 Condition: Poor Decorative Condition: N/a Comments: Soiled vinyl below the urinal position