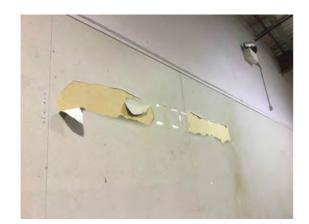

Location: East Warehouse

Condition: N/a

Decorative Condition: Poor

**Comments:** Many redundant fixing holes in the east elevation walls

358

357

359

Location: East Warehouse Condition: N/a Decorative Condition: N/a Comments: Cracking above the window head