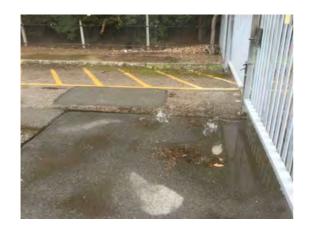

Decorative Condition: N/a

**Comments:** Ponding alongside the building, moss growth affecting the perimeter of the carpark

Location: Car park and front boundary

Condition: Poor

Decorative Condition: N/a

**Comments:** Silted surface water gullies, gullies choked with leaf debris

Location: Car park and front boundary

Condition: N/a

Decorative Condition: N/a

**Comments:** Standing water and ponding alongside the walkway fronting the building. Moss affecting the walkway and edge of the carpark