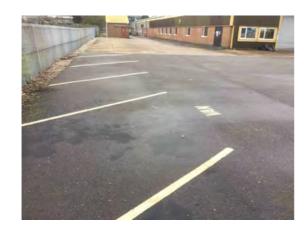

Decorative Condition: N/a

**Comments:** Otherwise the tarmacadam surfacing is in fair condition

Location: Car park and front boundary

Condition: Fair

Decorative Condition: N/a

**Comments:** Moss accumulating around the perimeter of the carpark, occasional chipped kerb