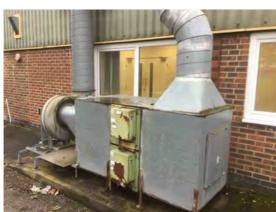

Location: East elevation Condition: Poor Decorative Condition: N/a Comments: Aged and redundant HVAC plant

180

178

Location: East elevation Condition: Poor Decorative Condition: N/a Comments: The cladding is affected by cut edge corrosion

**Comments:** Redundant HVAC plant - bespoke to the former occupier and now surplus to requirement

182

183

Location: East elevation

Condition: Fair

Decorative Condition: N/a

**Comments:** Shutter door to the southern end of the elevation - minor indentation to the bottom few slats, the door is operational and in fair condition