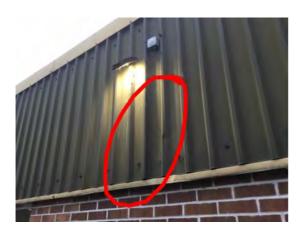

Location: North elevation

Condition: N/a

Location: Yard

Decorative Condition: N/a

**Comments:** General view - the cladding coatings are in fair condition, edge trims and cappings are solar faded

Location: North elevation