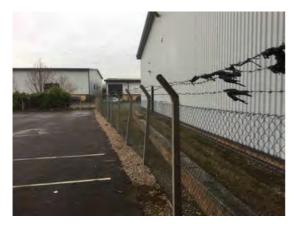

Location: Eastern Boundary Condition: Fair Decorative Condition: N/a Comments: Slight bow in the fencing aside the outbuilding

38

37

39

Location: Eastern Boundary

Condition: Poor

Decorative Condition: N/a

Comments: Cut and displaced section of barbed wire