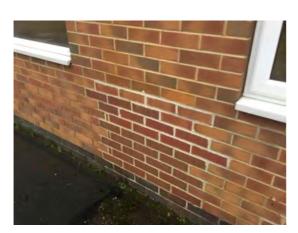

Location: East elevation

Condition: N/a

Decorative Condition: N/a

**Comments:** Former tenants cameras and security alarm system remains

Location: South elevation

Condition: Fair

Decorative Condition: N/a

**Comments:** General view - the brickwork is in fair condition with the exception of structural cracking to the right of the entrance

Location: South elevation Condition: Poor Decorative Condition: N/a Comments: Weathered pointing

194

193

195

198

199

Location: South elevation

Condition: Poor