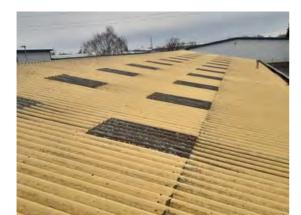

## Location: Roof

Condition: Poor

Decorative Condition: N/a

**Comments:** Aged, solar faded and weathered cladding coatings. Cut edge corrosion affecting the sheet ends, roof cladding is approaching end of life

Location: Roof

Condition: Poor

Decorative Condition: N/a

**Comments:** Cut edge corrosion - the cladding coating is at 'end of life' and a full recoat is required

222

221

223

Condition: Poor