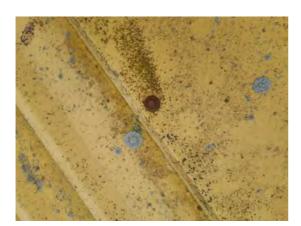

Location: Roof Condition: Poor Decorative Condition: N/a Comments: Extensive lichen growth along the ridge

242

241

243

246

247

Location: Roof

Condition: Poor

Decorative Condition: N/a

**Comments:** Extensive lichen growth and soiling, the cladding coatings are weathered and faded

Location: Roof Condition: Poor Decorative Condition: N/a Comments: Indented edge capping - west pitch