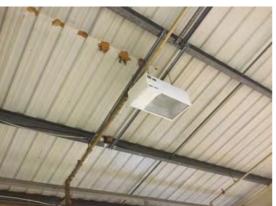

342

Condition: Fair

Decorative Condition: N/a

**Comments:** General view showing the roof structure and the underside of the roof. Former tenants ventilation ductwork remains. All components are soiled

Location: East Warehouse

Condition: N/a

Decorative Condition: N/a

**Comments:** General view - former tenants ventilation ducts and ladder traywork remains

Location: East Warehouse Condition: Poor Decorative Condition: N/a Comments: 1No defective lamp