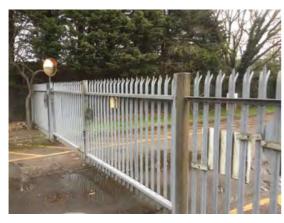

Location: East access road

Condition: Fair

Decorative Condition: N/a

**Comments:** Entrance gates - soiled, no defects, light corrosion to hinges and posts

Location: East access road

Condition: N/a

Decorative Condition: N/a