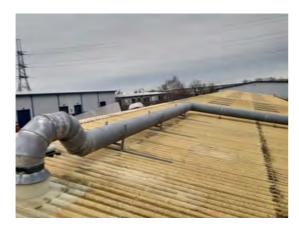

Location: Roof

Condition: Poor

Decorative Condition: N/a

**Comments:** Former tenants ductwork - damaged insulation noted

217

Location: Roof Condition: Poor Decorative Condition: N/a Comments: Heavily silted gutters

Location: Roof Condition: Poor Decorative Condition: N/a Comments: Heavy corrosion to the overlap joints

Location: Roof

Condition: N/a

Decorative Condition: N/a

**Comments:** Former tenants bespoke ventilation systems remain - surplus to the requirements of the incoming tenant.