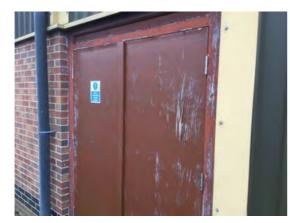

Location: Car park and front boundary Condition: Poor Decorative Condition: N/a Comments: Gas housing with decayed door

13

Location: Car park and front boundary

Condition: Fair

Decorative Condition: N/a

Comments: Electrical sub-station - soiled enclosure and roof