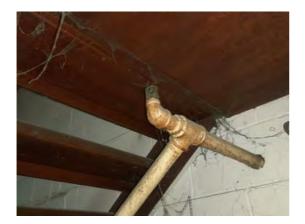

Decorative Condition: N/a

**Comments:** Sprinkler main - the sprinkler system was not tested at the time of our inspection., Soiled pipework

Location: Boiler Room Condition: Fair Decorative Condition: N/a Comments: Modern gas fired boiler

Location: Boiler Room

Condition: N/a

Decorative Condition: N/a

**Comments:** Pipework, pumps and expansion vessel - not tested

Location: Boiler Room Condition: Fair Decorative Condition: Poor Comments: Soiled paintwork, hairline cracking