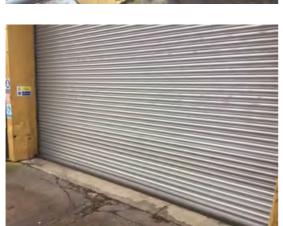

Location: East access road

Condition: Fair

Decorative Condition: N/a

**Comments:** Entrance gates - soiled, no defects, light corrosion to hinges and posts

Location: East access road

Condition: N/a

Decorative Condition: N/a