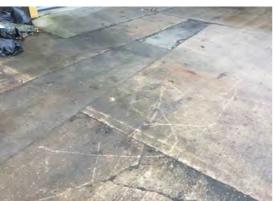

Location: Car park and front boundary

Condition: Fair

Decorative Condition: N/a

**Comments:** Patch repair to the centre of the carpark, ponding evident

 $\ensuremath{\textbf{Location:}}$  Car park and front boundary

Condition: Poor

Decorative Condition: N/a

Comments: Patch repaired tarmacadam, ponding evident

Location: Car park and front boundary

Condition: Poor

Decorative Condition: N/a

**Comments:** Patch repaired and worn tarmacadam forward of the gates serving the east access road