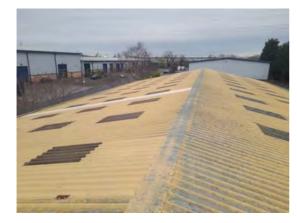

Location: Roof

Condition: Poor

Decorative Condition: N/a

**Comments:** Former tenants ductwork - damaged insulation noted

217

Location: Roof Condition: Poor Decorative Condition: N/a Comments: Heavily silted gutters

Location: Roof Condition: Poor Decorative Condition: N/a Comments: Heavy corrosion to the overlap joints

Location: Roof

Condition: N/a

Decorative Condition: N/a

**Comments:** Former tenants bespoke ventilation systems remain - surplus to the requirements of the incoming tenant.