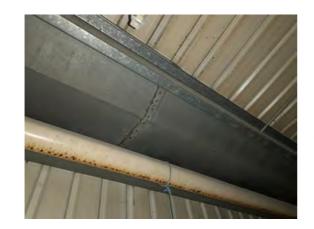

451

450

Location: Main Warehouse

Condition: Poor

Decorative Condition: N/a

**Comments:** Corrosion to the underside of the roof - east pitch

Location: Main Warehouse Condition: Poor Decorative Condition: N/a Comments: Corrosion to the roof cladding - east pitch

Location: Main Warehouse

Condition: Poor

Decorative Condition: N/a

**Comments:** Surface corrosion affecting large parts of the east pitch

Location: Main Warehouse Condition: Poor Decorative Condition: N/a Comments: Corrosion affecting cladding along the east pitch