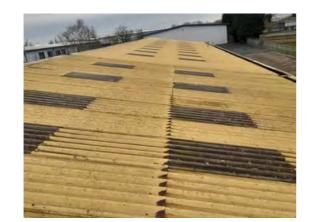

226

225

227

Condition: Poor

Decorative Condition: N/a

**Comments:** View along the east pitch facing north - rooflights are aged, weathered embrittled and at the end of life. Limited translucency

Location: Roof Condition: Poor Decorative Condition: N/a Comments: Heavy soiling throughout

230

229

Condition: Poor

Location: Roof

Condition: Poor

Decorative Condition: N/a

**Comments:** Heavily weathered rooflights, rooflights are at the end of their serviceable life

Decorative Condition: N/a Comments: Corroding gutter - indented edge capping to the east pitch