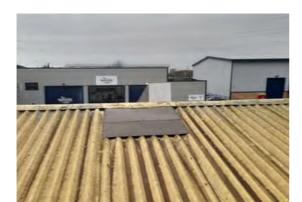

**Comments:** Section of replacement cladding to the west pitch. The rooflights are in poor condition

250

Location: Roof Condition: Poor Decorative Condition: N/a Comments: View along the west pitch facing south