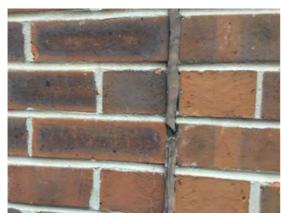

Location: East elevation

Condition: N/a

Decorative Condition: N/a

**Comments:** Former tenants cameras and security alarm system remains

Location: South elevation

Condition: Fair

Decorative Condition: N/a

**Comments:** General view - the brickwork is in fair condition with the exception of structural cracking to the right of the entrance

Decorative Condition: N/a

Comments: Stepped structural cracking

202

201

203

Location: South elevation Condition: Poor Decorative Condition: N/a Comments: Structural cracking

Location: South elevation Condition: Poor Decorative Condition: N/a Comments: Area of wall affected by structural movement