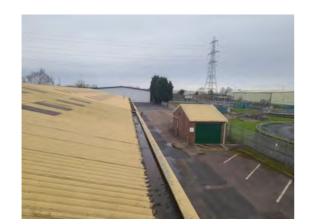

Location: Car park and front boundary Condition: Poor Decorative Condition: N/a Comments: Gas housing with decayed door

13

Location: Car park and front boundary

Condition: Fair

Decorative Condition: N/a

Comments: Electrical sub-station - soiled enclosure and roof