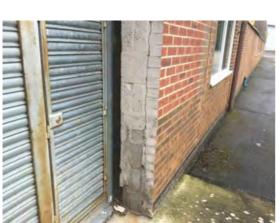

Condition: Poor

Decorative Condition: Poor

**Comments:** Rotten door - north elevation . Chipped brick, 3rd course from the bottom left corner of the door

Location: Outbuilding Condition: N/a Decorative Condition: N/a Comments: Corroded brackets to the vent pipe

Location: Outbuilding

Condition: Poor

Decorative Condition: N/a

**Comments:** Hole in the masonry at low level to the north elevation - possible rodent infestation

85

87

Location: Outbuilding Condition: Fair Decorative Condition: N/a Comments: East elevation - general view