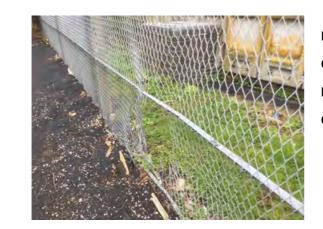

Location: Eastern Boundary

Condition: Poor

Decorative Condition: N/a

**Comments:** Bowing mesh fence panels and leaning posts - fence remains serviceable

33

Location: Eastern Boundary Condition: Poor Decorative Condition: N/a Comments: Leaning fence posts - 20m section of fencing