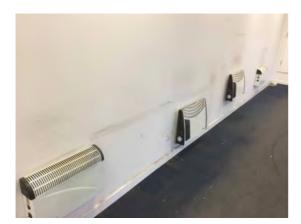

Condition: N/a

Decorative Condition: Poor

**Comments:** Yellowing radiators, yellowing and soiled perimitrer trunking, the former tenants window binds remain. Soiled decorations

Location: Main office Condition: N/a Decorative Condition: N/a Comments: BT DP point remains