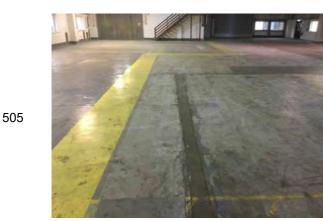

Location: Main Warehouse

Condition: Poor

Decorative Condition: Poor

**Comments:** General view - the warehouse floor slab is subject to heavy wear, areas of degraded concrete and unevenness. Very heavy soiling, overall condition is 'poor'. The following images are provided