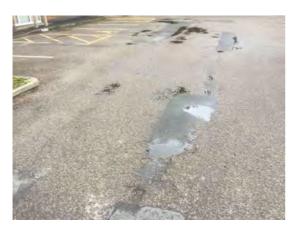

Location: Car park and front boundary

Condition: Poor

Decorative Condition: N/a

**Comments:** Worn tarmacadam and patch repairs along the centre of the carpark

Location: Car park and front boundary

Condition: Fair

Decorative Condition: N/a

**Comments:** Ponding alongside the building, moss growth affecting the perimeter of the carpark

Location: Car park and front boundary

Condition: Poor

Decorative Condition: N/a

**Comments:** Silted surface water gullies, gullies choked with leaf debris