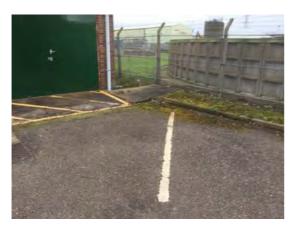

Decorative Condition: N/a

**Comments:** Carpark entrance - tarmacadam is in fair condition, patch repair along service trench lines

Location: Car park and front boundary Condition: Poor Decorative Condition: N/a Comments: Chipped kerbs to the carpark entrance

Location: Car park and front boundary

Condition: Poor

Decorative Condition: N/a

**Comments:** Worn tarmacadam and patch repairs along the centre of the carpark

Location: Car park and front boundary

Condition: Fair

Decorative Condition: N/a

**Comments:** Ponding alongside the building, moss growth affecting the perimeter of the carpark

Location: Car park and front boundary

Condition: Poor

Decorative Condition: N/a

**Comments:** Silted surface water gullies, gullies choked with leaf debris