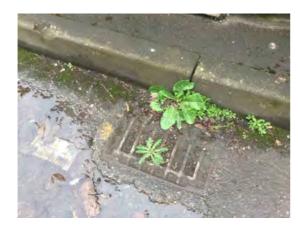

Location: Western boundary and verge

Condition: Fair

Decorative Condition: N/a

**Comments:** Corroded drain cover - the drains were not inspected at the time of our inspection

Location: Western boundary and verge