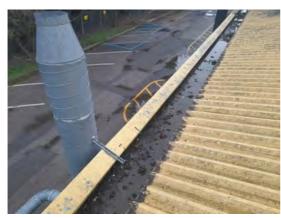

Location: Roof

Condition: Poor

Decorative Condition: N/a

**Comments:** Vegetation growing from the gutters due to the extent of soiling, the gutter facings are solar faded and corroded in areas.

Location: Roof

## Decorative Condition: N/a

**Comments:** Silted gutters, gutters are affected by corrosion and are leaking in various locations. The edge cappings are solar faded and affected by lichen growth.

210

209