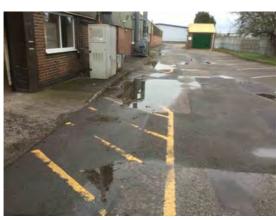

Location: Car park and front boundary

Condition: Fair

Decorative Condition: N/a

**Comments:** Patch repair to the centre of the carpark, ponding evident

 $\ensuremath{\textbf{Location:}}$  Car park and front boundary

Condition: Poor

Decorative Condition: N/a

Comments: Patch repaired tarmacadam, ponding evident

Location: Car park and front boundary

Condition: Poor

Decorative Condition: N/a

**Comments:** Patch repaired and worn tarmacadam forward of the gates serving the east access road