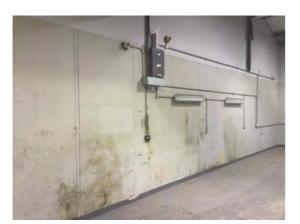

342

Condition: Fair

Decorative Condition: N/a

**Comments:** General view showing the roof structure and the underside of the roof. Former tenants ventilation ductwork remains. All components are soiled

Location: East Warehouse

Condition: N/a

Decorative Condition: N/a

**Comments:** General view - former tenants ventilation ducts and ladder traywork remains

Location: East Warehouse Condition: Poor Decorative Condition: N/a Comments: 1No defective lamp