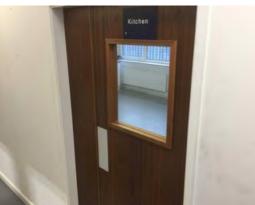

Location: Corridor 2 Condition: Poor Decorative Condition: N/a Comments: Sporadic water stained tiles

418

419

Location: Kitchen Condition: Fair Decorative Condition: N/a Comments: Entrance door - no defects