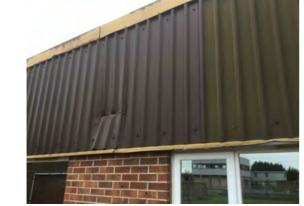

Location: North elevation

Condition: N/a

Location: Yard

Decorative Condition: N/a

**Comments:** General view - the cladding coatings are in fair condition, edge trims and cappings are solar faded

Location: North elevation