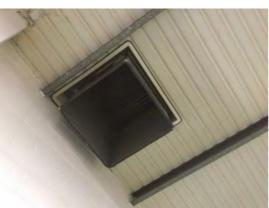

Location: North elevation Condition: Fair Decorative Condition: N/a Comments: Louvered doors to the plant room

Location: North elevation Condition: Poor Decorative Condition: N/a Comments: Displaced sill trim

Location: North elevation Condition: Poor Decorative Condition: N/a Comments: Displaced and indented sill trim

Location: North elevation

Condition: Poor

Decorative Condition: N/a

**Comments:** Weeds growing out of the gutters to the plant room roof

118

119

Location: North elevation Condition: Poor Decorative Condition: N/a Comments: Leaky gutter joints, corroding and silted gutter

Location: North elevation Condition: N/a Decorative Condition: N/a Comments: General view of the external plant room