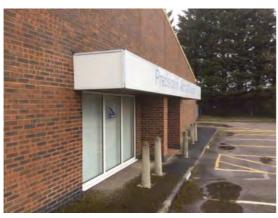

Location: East elevation

Condition: N/a

Decorative Condition: N/a

**Comments:** Former tenants cameras and security alarm system remains

Location: South elevation

Condition: Fair

Decorative Condition: N/a

**Comments:** General view - the brickwork is in fair condition with the exception of structural cracking to the right of the entrance

Location: South elevation

Condition: N/a

Decorative Condition: N/a

**Comments:** Faded former tenants signage remains to the front of the canopy

200

Location: South elevation

Condition: Fair

Decorative Condition: N/a

**Comments:** Windows are in fair condition, transfer signage remains to the middle glazing pane

Location: South elevation

Condition: Fair

Decorative Condition: Fair

**Comments:** Timber canopy soffit linings - no defects, slight water staining