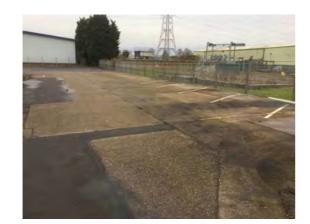

Location: Car park and front boundary

Condition: Poor

Decorative Condition: N/a

**Comments:** Worn tarmacadam and patch repairs along the centre of the carpark

Location: Car park and front boundary

Condition: Fair

Decorative Condition: N/a

**Comments:** Ponding alongside the building, moss growth affecting the perimeter of the carpark

Location: Car park and front boundary

Condition: Poor

Decorative Condition: N/a

**Comments:** Silted surface water gullies, gullies choked with leaf debris