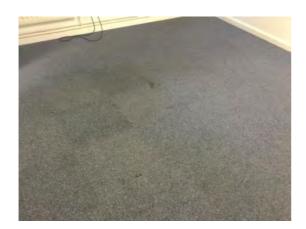

Location: Main office

Location: Main office Condition: Poor Decorative Condition: N/a Comments: Ventilation loures are soiled and yellowing

Location: Main office

Condition: Poor

Decorative Condition: N/a

**Comments:** Image showing the extent of soiling to the carpets