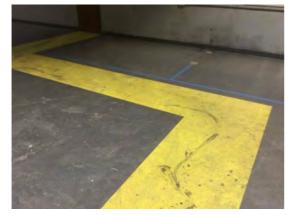

Location: East Warehouse

Condition: N/a

Decorative Condition: N/a

**Comments:** Former tenants server box remains, cable holes not fire stopped

379

Condition: Poor

Decorative Condition: N/a

**Comments:** The floor slab is marked out with bay markings to suit the former tenants use. The slab is subject to heavy soiling and use, the finish applied to the floor is heavily worn and is in poor condition throughout