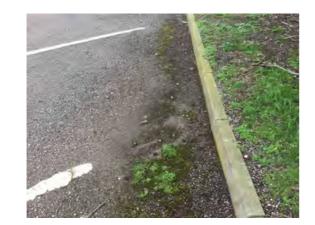

Decorative Condition: N/a

**Comments:** Otherwise the tarmacadam surfacing is in fair condition

Location: Car park and front boundary

Condition: Fair

Decorative Condition: N/a

**Comments:** Moss accumulating around the perimeter of the carpark, occasional chipped kerb

Location: Car park and front boundary Condition: Fair Decorative Condition: N/a Comments: Moss alongside the kerb

Location: Car park and front boundary

Condition: N/a

Decorative Condition: N/a

**Comments:** Overgrown grassed area fronting the public highway