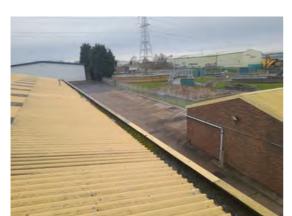

Location: Roof

Condition: Poor

Decorative Condition: N/a

**Comments:** Former tenants ductwork - damaged insulation noted

217

Location: Roof Condition: Poor Decorative Condition: N/a Comments: Heavily silted gutters

Location: Roof Condition: Poor Decorative Condition: N/a Comments: Heavy corrosion to the overlap joints

Location: Roof

Condition: N/a

Decorative Condition: N/a

**Comments:** Former tenants bespoke ventilation systems remain - surplus to the requirements of the incoming tenant.