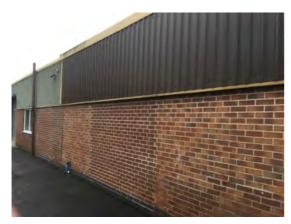

Location: Roof

Condition: Poor

Decorative Condition: N/a

**Comments:** Vegetation growing from the gutters due to the extent of soiling, the gutter facings are solar faded and corroded in areas.

Location: Roof

## Decorative Condition: N/a

**Comments:** Silted gutters, gutters are affected by corrosion and are leaking in various locations. The edge cappings are solar faded and affected by lichen growth.

210

209