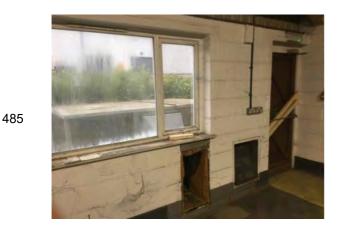

Condition: Fair

Decorative Condition: N/a

**Comments:** Displaced sill trim and service hole in the cladding

Location: North elevation

Condition: Poor

Decorative Condition: N/a

**Comments:** View inside the redundant plant room - all surfaces are heavily soiled