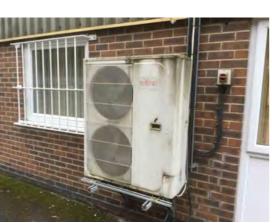

Location: Western boundary and verge

Condition: Very poor

Decorative Condition: N/a

**Comments:** Redundant HVAC plant - bespoke to the former occupier and surplus to requirement. Not operational

Location: Western boundary and verge

Condition: Poor

Decorative Condition: N/a

**Comments:** Redundant HVAC plant - bespoke to the former tenant, not longer required and not operational

Location: Western boundary and verge Condition: Poor Decorative Condition: N/a Comments: Untidy grassed verge