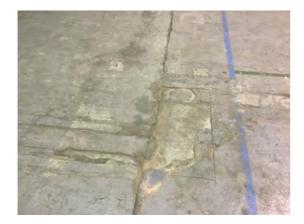

**Comments:** Degraded screed, areas are breaking up and uneven

Location: Main Warehouse Condition: Poor Decorative Condition: Poor Comments: View facing towards the north loading bay

506

507

Location: Main Warehouse Condition: Poor Decorative Condition: Poor Comments: Cracked and frayed bay joints

Location: Main Warehouse

Condition: Poor

Decorative Condition: Poor

**Comments:** The surface of the screed is degraded and breaking up in places

Location: Main Warehouse Condition: Poor Decorative Condition: Poor Comments: Patch repairs adjacent the north loading bay