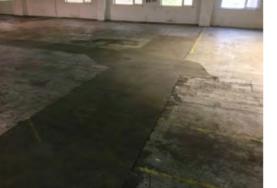

Location: Main Warehouse

Condition: Poor

Decorative Condition: Poor

**Comments:** General view - the warehouse floor slab is subject to heavy wear, areas of degraded concrete and unevenness. Very heavy soiling, overall condition is 'poor'. The following images are provided

Location: Main Warehouse

Condition: Poor

Decorative Condition: Poor

**Comments:** Unevenness, patch repairs and areas of degraded concrete

Location: Main Warehouse

Condition: Poor

Decorative Condition: Poor