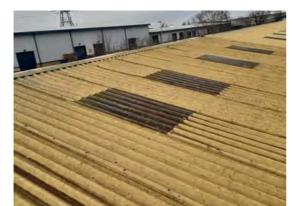

**Comments:** Section of replacement cladding to the west pitch. The rooflights are in poor condition

250

Location: Roof Condition: Poor Decorative Condition: N/a Comments: View along the west pitch facing south