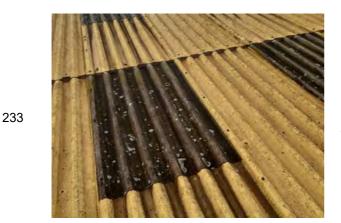

Location: Roof Condition: Poor Decorative Condition: N/a Comments: View along the east pitch facing south

Location: Roof

Condition: Poor

Decorative Condition: N/a

**Comments:** Cut edge corrosion affecting all sheet ends - east pitch