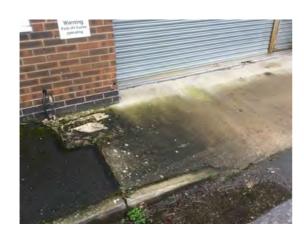

Decorative Condition: N/a

**Comments:** Ponding alongside the building, moss growth affecting the perimeter of the carpark

Location: Car park and front boundary

Condition: Poor

Decorative Condition: N/a

**Comments:** Silted surface water gullies, gullies choked with leaf debris

Location: Car park and front boundary

Condition: N/a

Decorative Condition: N/a

**Comments:** Standing water and ponding alongside the walkway fronting the building. Moss affecting the walkway and edge of the carpark