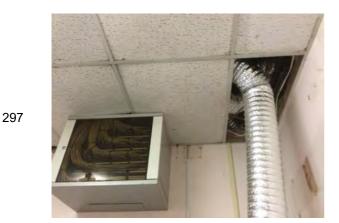

Decorative Condition: Poor

**Comments:** General view - poor decorative condition throughout, The former tenants server cabinet and comms cabling remains

296

295

Location: Server room Condition: Poor Decorative Condition: N/a Comments: Heavily worn and soiled carpets

Location: Server room

Condition: Poor

Decorative Condition: N/a

**Comments:** Wall mounted server box remains, ceiling tiles and grid are heavily soiled

Location: Server room

Condition: Poor

Decorative Condition: Poor