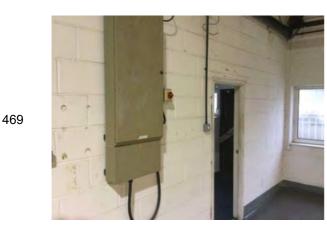

Location: Car park and front boundary Condition: Poor Decorative Condition: N/a Comments: Gas housing with decayed door

13

Location: Car park and front boundary

Condition: Fair

Decorative Condition: N/a

Comments: Electrical sub-station - soiled enclosure and roof