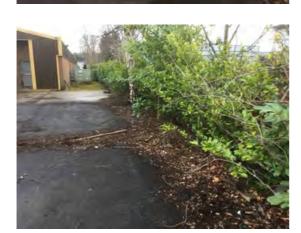

Location: Western boundary and verge

Condition: Fair

Decorative Condition: N/a

**Comments:** View of the boundary alongside the rear yard - overgrown vegetation, the chain-link fence is not visible due to the vegetation