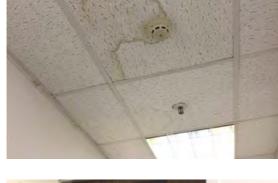

Condition: Fair

Decorative Condition: N/a

**Comments:** Defective fluorescent lamp and soiled diffuser. The ceiling tiles and grid are soiled

Location: Entrance lobby Condition: Fair Decorative Condition: N/a Comments: Various scuffed tiles