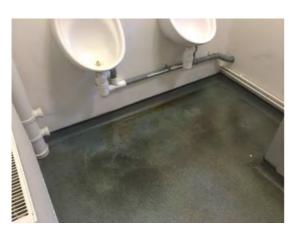

Location: Male WC 2

Decorative Condition: N/a

Condition: Poor

**Comments:** The vinyl flooring is coming away from the walls in many locations

Location: Male WC 2 Condition: Poor Decorative Condition: N/a Comments: Soiled vinyl below the urinal position