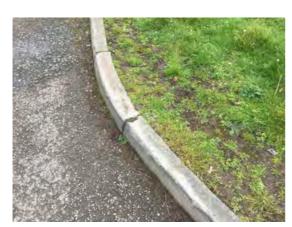

Decorative Condition: N/a

**Comments:** Carpark entrance - tarmacadam is in fair condition, patch repair along service trench lines

Location: Car park and front boundary Condition: Poor Decorative Condition: N/a Comments: Chipped kerbs to the carpark entrance