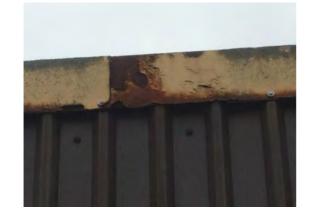

211

Location: Roof

Condition: Poor

Decorative Condition: N/a

**Comments:** Standing water and soiling affecting the gutters. Cut edge corrosion affecting all sheet ends