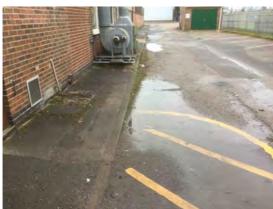

Decorative Condition: N/a

**Comments:** Ponding alongside the building, moss growth affecting the perimeter of the carpark

Location: Car park and front boundary

Condition: Poor

Decorative Condition: N/a

**Comments:** Silted surface water gullies, gullies choked with leaf debris

Location: Car park and front boundary

Condition: N/a

Decorative Condition: N/a

**Comments:** Standing water and ponding alongside the walkway fronting the building. Moss affecting the walkway and edge of the carpark