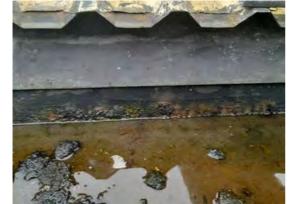

## Decorative Condition: N/a

**Comments:** Silted gutters, gutters are affected by corrosion and are leaking in various locations. The edge cappings are solar faded and affected by lichen growth.

210

209

211

Location: Roof

Condition: Poor

Decorative Condition: N/a

**Comments:** Standing water and soiling affecting the gutters. Cut edge corrosion affecting all sheet ends