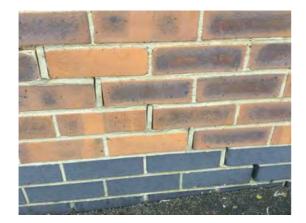

Decorative Condition: N/a

Comments: Stepped structural cracking

202

201

203

Location: South elevation Condition: Poor Decorative Condition: N/a Comments: Structural cracking

Location: South elevation Condition: Poor Decorative Condition: N/a Comments: Area of wall affected by structural movement

Location: South elevation Condition: Poor Decorative Condition: N/a Comments: Stepped structural cracking

208

206

207

Location: South elevation Condition: Poor Decorative Condition: N/a Comments: Stepped cracking