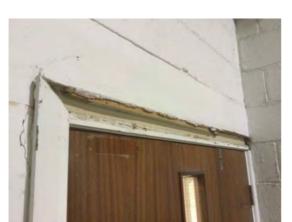

Condition: Poor

Decorative Condition: Poor

**Comments:** Rotten door - north elevation . Chipped brick, 3rd course from the bottom left corner of the door

Location: Outbuilding Condition: N/a Decorative Condition: N/a Comments: Corroded brackets to the vent pipe