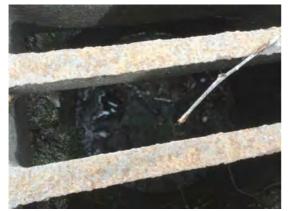

Decorative Condition: N/a

**Comments:** Ponding alongside the building, moss growth affecting the perimeter of the carpark

Location: Car park and front boundary

Condition: Poor

Decorative Condition: N/a

**Comments:** Silted surface water gullies, gullies choked with leaf debris