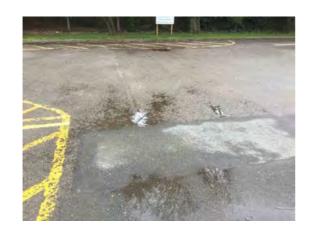

Location: Car park and front boundary

Condition: Poor

Decorative Condition: N/a

**Comments:** Worn tarmacadam and patch repairs along the centre of the carpark

Location: Car park and front boundary

Condition: Fair

Decorative Condition: N/a

**Comments:** Ponding alongside the building, moss growth affecting the perimeter of the carpark

Location: Car park and front boundary

Condition: Poor

Decorative Condition: N/a

**Comments:** Silted surface water gullies, gullies choked with leaf debris