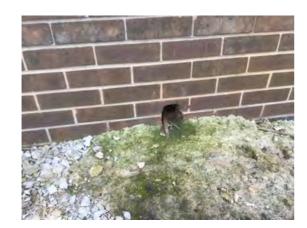

Location: Outbuilding

Condition: Poor

Decorative Condition: N/a

**Comments:** Hole in the masonry at low level to the north elevation - possible rodent infestation

85

87

Location: Outbuilding Condition: Fair Decorative Condition: N/a Comments: East elevation - general view