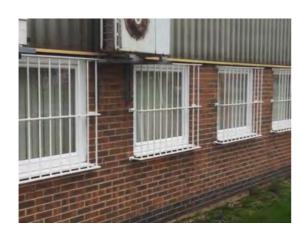

Decorative Condition: Poor

**Comments:** Windows are in fair condition throughout, general soiling noted to the frames. The security bars are affected by light corrosion and require redecoration

140

Location: West elevation Condition: Fair Decorative Condition: Poor Comments: Corroded security bars