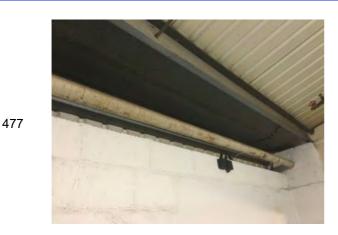

Location: Roof

Condition: Poor

Decorative Condition: N/a

**Comments:** Former tenants ductwork - damaged insulation noted

217

Location: Roof Condition: Poor Decorative Condition: N/a Comments: Heavily silted gutters