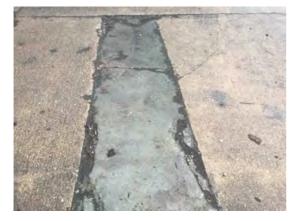

Location: East access road

Condition: Poor

Decorative Condition: N/a

**Comments:** Depression in the road surface and kerb resulting in ponding water

Location: East access road

Condition: N/a

Decorative Condition: N/a

**Comments:** General view - service trenches cut into the concrete

Location: Outbuilding

Condition: Poor

Decorative Condition: N/a

Comments: Soiled, faded and weathered roof cladding

Location: Outbuilding