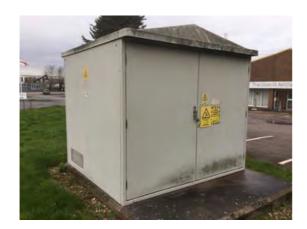

Location: Car park and front boundary Condition: Poor Decorative Condition: N/a Comments: Gas housing with decayed door

13

Location: Car park and front boundary

Condition: Fair

Decorative Condition: N/a

Comments: Electrical sub-station - soiled enclosure and roof