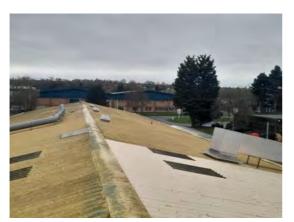

Decorative Condition: N/a

**Comments:** View facing south along the east pitch - galvanised flat plate used to seal over old redundant service penetrations

Location: Roof Condition: N/a Decorative Condition: N/a Comments: View towards the ridge facing west