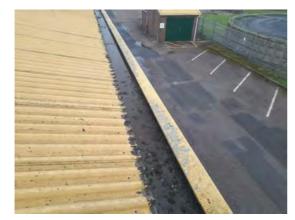

## Decorative Condition: N/a

**Comments:** Silted gutters, gutters are affected by corrosion and are leaking in various locations. The edge cappings are solar faded and affected by lichen growth.

210

209