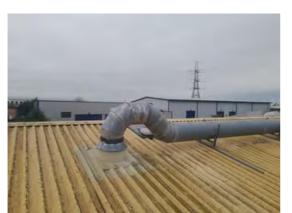

Location: Roof

Condition: Poor

Decorative Condition: N/a

**Comments:** Former tenants ductwork - damaged insulation noted

217

Location: Roof Condition: Poor Decorative Condition: N/a Comments: Heavily silted gutters

Location: Roof Condition: Poor Decorative Condition: N/a Comments: Heavy corrosion to the overlap joints

Location: Roof

Condition: N/a

Decorative Condition: N/a

**Comments:** Former tenants bespoke ventilation systems remain - surplus to the requirements of the incoming tenant.