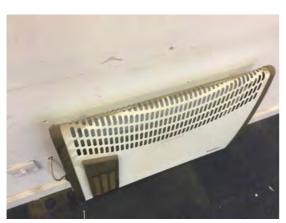

Location: East Office Condition: N/a Decorative Condition: Poor Comments: Miss-match of wall heaters, decorative finishes are soiled and marked throughout

404

403

Location: East Office Condition: Poor Decorative Condition: N/a Comments: Aged and soiled heaters