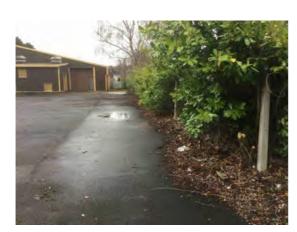

Decorative Condition: N/a

**Comments:** Ponding alongside the building, moss growth affecting the perimeter of the carpark

Location: Car park and front boundary

Condition: Poor

Decorative Condition: N/a

**Comments:** Silted surface water gullies, gullies choked with leaf debris

Location: Car park and front boundary

Condition: N/a

Decorative Condition: N/a

**Comments:** Standing water and ponding alongside the walkway fronting the building. Moss affecting the walkway and edge of the carpark