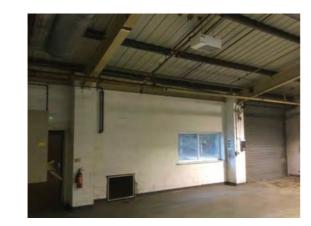

Location: East Warehouse

Condition: N/a

Decorative Condition: Poor

**Comments:** General view facing south - poor decorative condition throughout

Location: East Warehouse Condition: N/a Decorative Condition: N/a Comments: General view

354

353

355

Condition: Fair

Decorative Condition: Poor

**Comments:** The following images move around the room in a clockwise direction, the elevation shown is the east elevation to the left of the loading door. Poor decorative order throughout