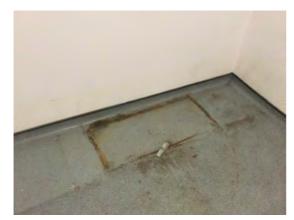

Location: Entrance lobby

Condition: Fair

Decorative Condition: N/a

**Comments:** There is a raised area in the floor screed to the area highlighted, barrier matting is in fair condition

Location: Entrance lobby