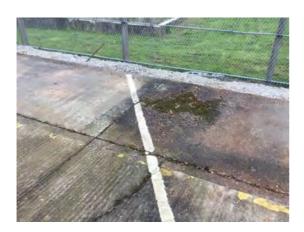

Location: Car park and front boundary

Condition: N/a

Decorative Condition: N/a

**Comments:** Standing water and ponding alongside the walkway fronting the building. Moss affecting the walkway and edge of the carpark