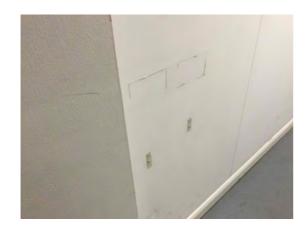

Location: Entrance lobby

Condition: N/a

Decorative Condition: Poor

**Comments:** Fixing holes in the walls where former tenant fittings have been removed. The decorations are soiled.

256

Location: Entrance lobby