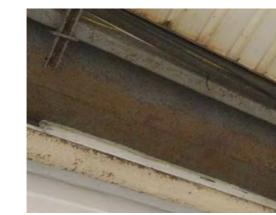

Location: Roof

Condition: Poor

Decorative Condition: N/a

**Comments:** Vegetation growing from the gutters due to the extent of soiling, the gutter facings are solar faded and corroded in areas.

Location: Roof

## Decorative Condition: N/a

**Comments:** Silted gutters, gutters are affected by corrosion and are leaking in various locations. The edge cappings are solar faded and affected by lichen growth.

210

209