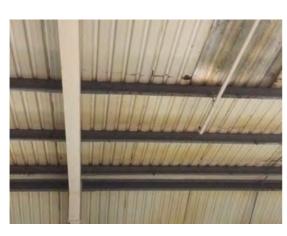

342

Condition: Fair

Decorative Condition: N/a

**Comments:** General view showing the roof structure and the underside of the roof. Former tenants ventilation ductwork remains. All components are soiled

Location: East Warehouse

Condition: N/a

Decorative Condition: N/a

**Comments:** General view - former tenants ventilation ducts and ladder traywork remains

Location: East Warehouse Condition: Poor Decorative Condition: N/a Comments: 1No defective lamp