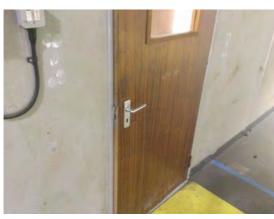

Location: Office 2 Condition: Poor Decorative Condition: N/a Comments: Worn and stained carpets

Location: Female WC 1

Condition: Fair

Decorative Condition: N/a

**Comments:** Veneered entrance door - the door is sticking and not closing flush