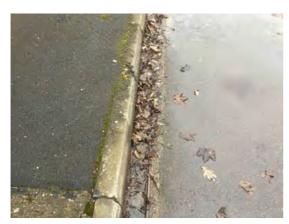

Decorative Condition: N/a

**Comments:** Otherwise the tarmacadam surfacing is in fair condition

Location: Car park and front boundary

Condition: Fair

Decorative Condition: N/a

**Comments:** Moss accumulating around the perimeter of the carpark, occasional chipped kerb

Location: Car park and front boundary Condition: Fair Decorative Condition: N/a Comments: Moss alongside the kerb

Location: Car park and front boundary

Condition: N/a

Decorative Condition: N/a

**Comments:** Overgrown grassed area fronting the public highway