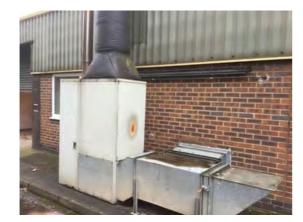

Location: Western boundary and verge

Condition: Very poor

Decorative Condition: N/a

**Comments:** Redundant HVAC plant - bespoke to the former occupier and surplus to requirement. Not operational

Location: Western boundary and verge

Condition: Poor

Decorative Condition: N/a

**Comments:** Redundant HVAC plant - bespoke to the former tenant, not longer required and not operational

Location: Western boundary and verge Condition: Poor Decorative Condition: N/a Comments: Untidy grassed verge