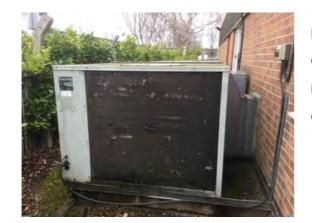

Location: Western boundary and verge

Condition: Very poor

Decorative Condition: N/a

**Comments:** Redundant HVAC plant - bespoke to the former occupier and surplus to requirement. Not operational

Location: Western boundary and verge