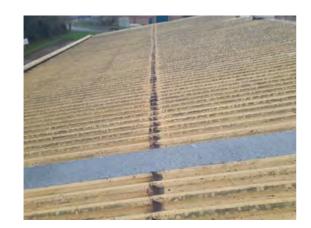

Decorative Condition: N/a

**Comments:** View facing south along the east pitch - galvanised flat plate used to seal over old redundant service penetrations

Location: Roof Condition: N/a Decorative Condition: N/a Comments: View towards the ridge facing west