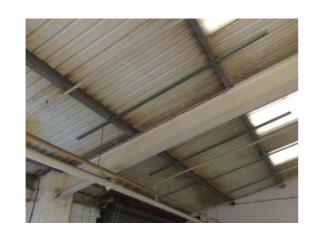

342

Condition: Fair

Decorative Condition: N/a

**Comments:** General view showing the roof structure and the underside of the roof. Former tenants ventilation ductwork remains. All components are soiled

Location: East Warehouse