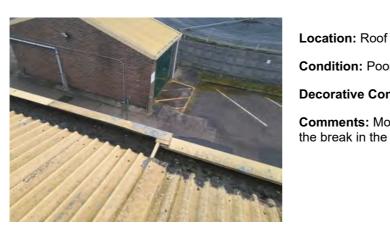

Comments: Indented verge cladding to the outbuilding roof heavy soiling affecting the cladding, lichen growth throughout

Location: Roof

Condition: Poor

Decorative Condition: N/a

Comments: Moss growth and silting to the majority of the east gutter

239

Condition: Poor

Decorative Condition: N/a

Comments: More heavy accumulation of silt to the north of the break in the gutter

238

Condition: Poor

Decorative Condition: N/a

**Comments:** Heavy silting, gutters are corroding internally and externally