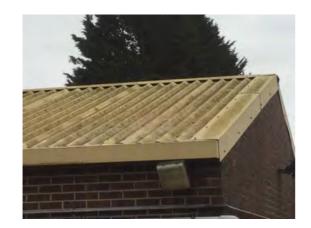

## Location: Roof

Condition: Poor

Decorative Condition: N/a

**Comments:** Aged, solar faded and weathered cladding coatings. Cut edge corrosion affecting the sheet ends, roof cladding is approaching end of life