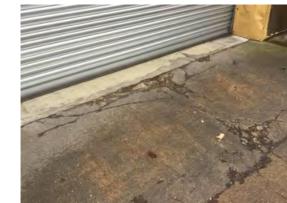

**Comments:** Cracked concrete and undulations causing water to pond

Location: East access road Condition: Poor Decorative Condition: N/a Comments: Silted up gullies generally

73

Location: East access road

Condition: Fair

Decorative Condition: N/a

**Comments:** Concrete hardstanding - silted, remains serviceable

Location: East access road Condition: Poor Decorative Condition: N/a Comments: Cracking around a galvanised drain cover