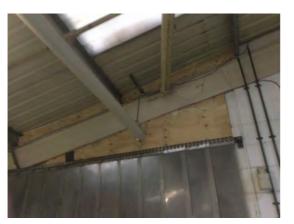

Location: Warehouse loading bay Condition: Fair Decorative Condition: N/a Comments: Vertical louvred screen - aged and soiled

Location: Warehouse loading bay Condition: N/a Decorative Condition: N/a Comments: Plywood infill above the slatted screen

548

Location: Warehouse loading bay

Condition: N/a

Decorative Condition: Poor

**Comments:** Poor decorative condition throughout, all finsihes and elements within the loading bay are heavily soiled

Location Condition Decorativ Commen