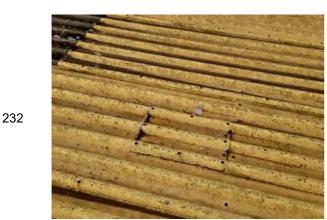

Location: Roof

Condition: Poor

Decorative Condition: N/a

**Comments:** Service penetration patched over in steel sheeting

Location: Roof

Condition: Poor

Decorative Condition: N/a

**Comments:** Patch repair not properly lapped, extensive soiling.