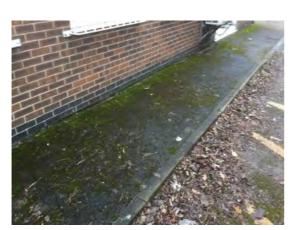

Decorative Condition: N/a

**Comments:** Untidy walkway with moss and vegetation growth evident

29

Location: Western boundary and verge

Condition: Poor

Decorative Condition: N/a

**Comments:** Untidy area of ground, weeds, loose chippings and untidy grassed area