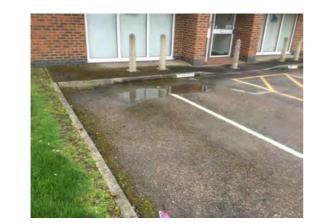

Location: Car park and front boundary

Condition: N/a

Decorative Condition: N/a

**Comments:** Standing water and ponding alongside the walkway fronting the building. Moss affecting the walkway and edge of the carpark