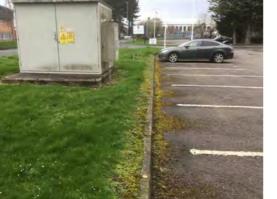

Location: Car park and front boundary

Condition: Poor

Decorative Condition: N/a

**Comments:** Worn tarmacadam and patch repairs along the centre of the carpark

Location: Car park and front boundary

Condition: Fair

Decorative Condition: N/a

**Comments:** Ponding alongside the building, moss growth affecting the perimeter of the carpark

Location: Car park and front boundary

Condition: Poor

Decorative Condition: N/a

**Comments:** Silted surface water gullies, gullies choked with leaf debris

Location: Car park and front boundary

Condition: N/a

Decorative Condition: N/a

**Comments:** Standing water and ponding alongside the walkway fronting the building. Moss affecting the walkway and edge of the carpark