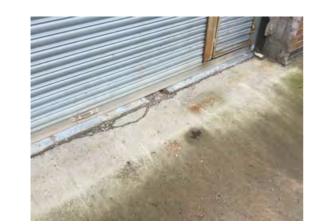

Location: Car park and front boundary

Condition: Fair

Decorative Condition: N/a

**Comments:** Patch repair to the centre of the carpark, ponding evident

 $\ensuremath{\textbf{Location:}}$  Car park and front boundary

Condition: Poor

Decorative Condition: N/a

Comments: Patch repaired tarmacadam, ponding evident

Location: Car park and front boundary

Condition: Poor

Decorative Condition: N/a

**Comments:** Patch repaired and worn tarmacadam forward of the gates serving the east access road