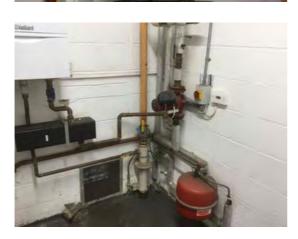

Decorative Condition: N/a

**Comments:** Sprinkler main - the sprinkler system was not tested at the time of our inspection., Soiled pipework

Location: Boiler Room Condition: Fair Decorative Condition: N/a Comments: Modern gas fired boiler

Location: Boiler Room

Condition: N/a

Decorative Condition: N/a

**Comments:** Pipework, pumps and expansion vessel - not tested

Location: Boiler Room Condition: Fair Decorative Condition: Poor Comments: Soiled paintwork, hairline cracking