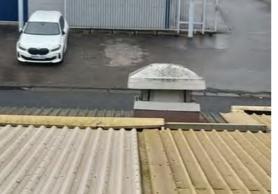

Location: Roof

Condition: N/a

Decorative Condition: N/a

**Comments:** Redundant former tenant vent ducts remain, corroded Unistrut fixing brackets

Location: Roof Condition: Poor Decorative Condition: N/a Comments: Silted gutter to the east pitch

214

Condition: Poor

Decorative Condition: N/a

**Comments:** View along the east gutter facing south. Note the redundant flue outlet and extent of soiling affecting the roof sheets

Location: Roof

Condition: Poor