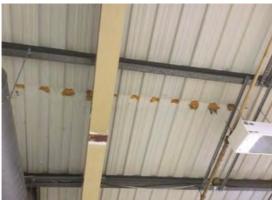

342

Condition: Fair

Decorative Condition: N/a

**Comments:** General view showing the roof structure and the underside of the roof. Former tenants ventilation ductwork remains. All components are soiled

Location: East Warehouse

Condition: N/a

Decorative Condition: N/a

**Comments:** General view - former tenants ventilation ducts and ladder traywork remains

Location: East Warehouse Condition: Poor Decorative Condition: N/a Comments: 1No defective lamp