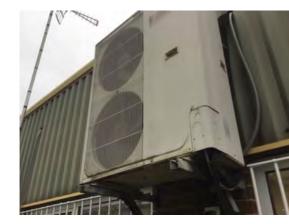

Location: Western boundary and verge

Condition: Very poor

Decorative Condition: N/a

**Comments:** Redundant HVAC plant - bespoke to the former occupier and surplus to requirement. Not operational

Location: Western boundary and verge

Comments: Sporadic indented palisade fence pales

Location: Western boundary and verge Condition: Very poor Decorative Condition: N/a Comments: Redundant AC condenser/ air handling unit

Location: Western boundary and verge

Condition: Poor

Decorative Condition: N/a

**Comments:** Redundant HVAC plant - bespoke to the former tenant, not longer required and not operational

Location: Western boundary and verge Condition: Poor Decorative Condition: N/a Comments: Untidy grassed verge