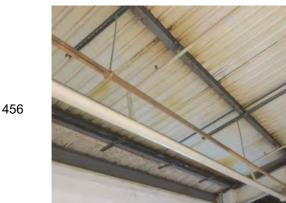

Location: Store Condition: Poor Decorative Condition: N/a Comments: Detached brush strip to the base of the door

Location: Main Warehouse

Condition: N/a

Decorative Condition: Poor

**Comments:** General view showing the roof structure and cladding. All components are heavily soiled.

442

Location: Main Warehouse Condition: Poor Decorative Condition: N/a Comments: Defective lamps

Condition: Poor Decorative Condition: N/a Comments: Discoloured rooflights, reduced daylight transmission