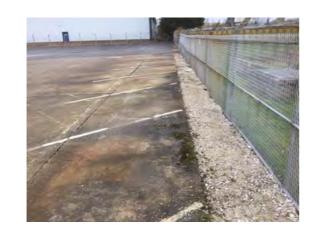

Location: Car park and front boundary

Condition: Poor

Decorative Condition: N/a

**Comments:** Worn tarmacadam and patch repairs along the centre of the carpark

Location: Car park and front boundary

Condition: Fair

Decorative Condition: N/a

**Comments:** Ponding alongside the building, moss growth affecting the perimeter of the carpark

Location: Car park and front boundary

Condition: Poor

Decorative Condition: N/a

**Comments:** Silted surface water gullies, gullies choked with leaf debris

Location: Car park and front boundary

Condition: N/a

Decorative Condition: N/a

**Comments:** Standing water and ponding alongside the walkway fronting the building. Moss affecting the walkway and edge of the carpark