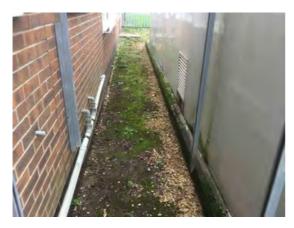

Decorative Condition: N/a

**Comments:** Untidy walkway with moss and vegetation growth evident

29

Location: Western boundary and verge

Condition: Poor

Decorative Condition: N/a

**Comments:** Untidy area of ground, weeds, loose chippings and untidy grassed area