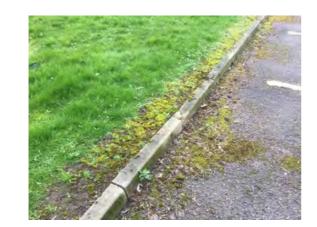

Decorative Condition: N/a

**Comments:** Otherwise the tarmacadam surfacing is in fair condition

Location: Car park and front boundary

Condition: Fair

Decorative Condition: N/a

**Comments:** Moss accumulating around the perimeter of the carpark, occasional chipped kerb

Location: Car park and front boundary Condition: Fair Decorative Condition: N/a Comments: Moss alongside the kerb

Location: Car park and front boundary

Condition: N/a

Decorative Condition: N/a

**Comments:** Overgrown grassed area fronting the public highway