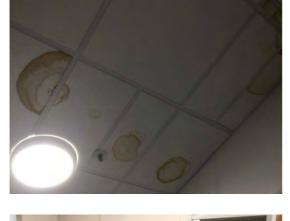

Location: Main office Condition: N/a Decorative Condition: Poor Comments: View of the corridor behind the entrance lobby

Condition: Poor Decorative Condition: N/a Comments: Sporadic water stained ceiling tiles due to roof leaks