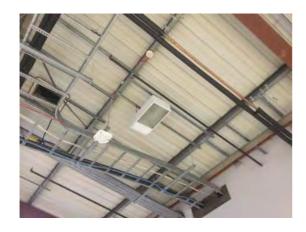

342

Condition: Fair

Decorative Condition: N/a

**Comments:** General view showing the roof structure and the underside of the roof. Former tenants ventilation ductwork remains. All components are soiled

Location: East Warehouse

Condition: N/a

Decorative Condition: N/a

**Comments:** General view - former tenants ventilation ducts and ladder traywork remains

Location: East Warehouse Condition: Poor Decorative Condition: N/a Comments: 1No defective lamp