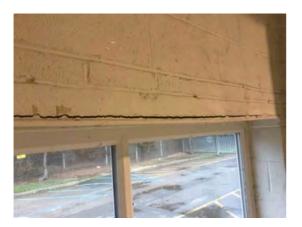

Location: East elevation

Condition: N/a

Decorative Condition: N/a

**Comments:** Former tenants cameras and security alarm system remains

Location: South elevation

Condition: Fair

Decorative Condition: N/a

**Comments:** General view - the brickwork is in fair condition with the exception of structural cracking to the right of the entrance

Location: South elevation Condition: Poor Decorative Condition: N/a Comments: Weathered pointing

194

193

195

198

199

Location: South elevation

Condition: Poor