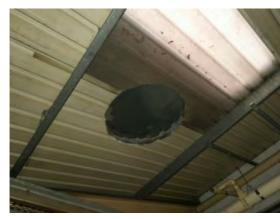

Location: Roof

Condition: N/a

Decorative Condition: N/a

**Comments:** Redundant former tenant vent ducts remain, corroded Unistrut fixing brackets

Location: Roof Condition: Poor Decorative Condition: N/a Comments: Silted gutter to the east pitch