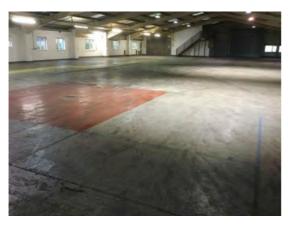

Location: Main Warehouse

Condition: Poor

Decorative Condition: Poor

**Comments:** General view - the warehouse floor slab is subject to heavy wear, areas of degraded concrete and unevenness. Very heavy soiling, overall condition is 'poor'. The following images are provided