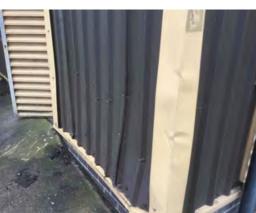

Location: North elevation Condition: Fair Decorative Condition: N/a Comments: Louvered doors to the plant room

Location: North elevation Condition: Poor Decorative Condition: N/a Comments: Displaced sill trim