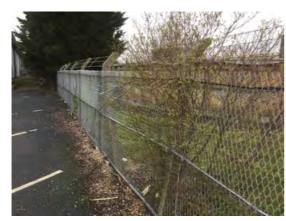

Location: Western boundary and verge

Condition: Fair

Decorative Condition: N/a

**Comments:** View of the boundary alongside the rear yard - overgrown vegetation, the chain-link fence is not visible due to the vegetation