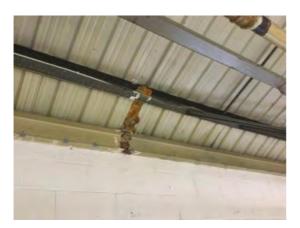

Location: East Warehouse

Condition: N/a

Decorative Condition: N/a

Comments: Adhesive marks on the roof soffit where a partition or similar structure has been removed

351

350

Location: East Warehouse Condition: Poor Decorative Condition: N/a Comments: Defective warehouse lamp

Condition: N/a

Decorative Condition: Poor

**Comments:** The steel portal frame, where painted, is in poor decorative order

Location: East Warehouse Condition: N/a Decorative Condition: Poor Comments: Surface corrosion affecting the steelwork