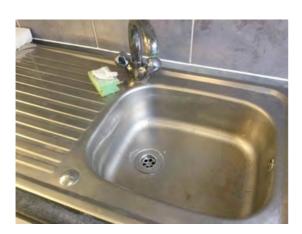

Location: Kitchen Condition: Poor Decorative Condition: N/a Comments: Worktops are worn and marked

423

424

Location: Kitchen Condition: Fair Decorative Condition: N/a Comments: Tarnished sink unit

426

Location: Kitchen Condition: Fair Decorative Condition: N/a Comments: Soiling within the kitchen cupboards