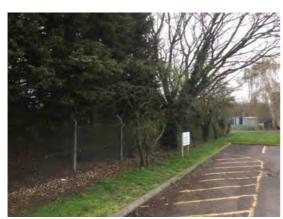

Location: Western boundary and verge

Condition: Fair

Decorative Condition: N/a

**Comments:** View of the boundary alongside the rear yard - overgrown vegetation, the chain-link fence is not visible due to the vegetation

Location: Western boundary and verge

Condition: Poor

Decorative Condition: N/a

**Comments:** Accumulation of leaf debris alongside the west side of the carpark

Location: Western boundary and verge

Condition: Fair