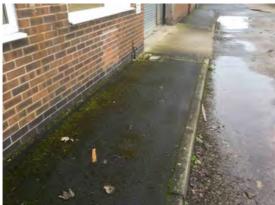

Decorative Condition: N/a

**Comments:** Untidy walkway with moss and vegetation growth evident

29

Location: Western boundary and verge

Condition: Poor

Decorative Condition: N/a

**Comments:** Untidy area of ground, weeds, loose chippings and untidy grassed area