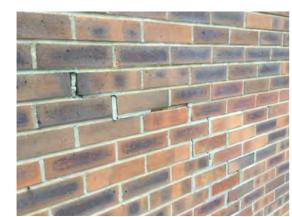

Location: South elevation

Condition: Poor

Decorative Condition: N/a

Comments: Full height vertical cracking

Location: South elevation

Condition: Poor

Decorative Condition: N/a

**Comments:** Water stained/ weathered pointing to the right hand corner