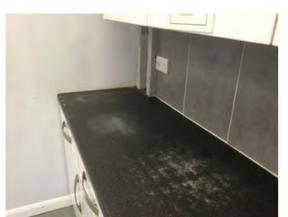

Location: Kitchen Condition: Poor Decorative Condition: N/a Comments: Worktops are worn and marked

423

424

Location: Kitchen Condition: Fair Decorative Condition: N/a Comments: Tarnished sink unit

426

Location: Kitchen Condition: Fair Decorative Condition: N/a Comments: Soiling within the kitchen cupboards