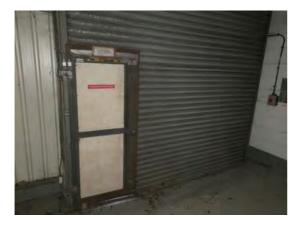

Condition: Poor

Decorative Condition: Poor

**Comments:** Rotten door - north elevation . Chipped brick, 3rd course from the bottom left corner of the door

Location: Outbuilding Condition: N/a Decorative Condition: N/a Comments: Corroded brackets to the vent pipe