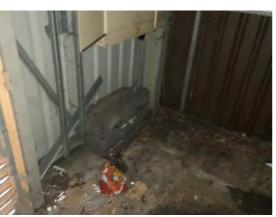

Location: Western boundary and verge

Condition: Very poor

Decorative Condition: N/a

**Comments:** Redundant HVAC plant - bespoke to the former occupier and surplus to requirement. Not operational

Location: Western boundary and verge

Condition: Fair

Decorative Condition: N/a

**Comments:** Moss growth and soiling affecting the concrete plinths to HVAC plant locations

Location: Western boundary and verge

Condition: Fair

Decorative Condition: N/a

Comments: Sporadic indented palisade fence pales

Location: Western boundary and verge Condition: Very poor Decorative Condition: N/a Comments: Redundant AC condenser/ air handling unit

Location: Western boundary and verge

Condition: Poor

Decorative Condition: N/a

**Comments:** Redundant HVAC plant - bespoke to the former tenant, not longer required and not operational

Location: Western boundary and verge Condition: Poor Decorative Condition: N/a Comments: Untidy grassed verge