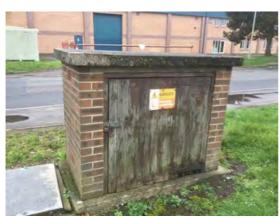

Location: Car park and front boundary Condition: Poor Decorative Condition: N/a Comments: Gas housing with decayed door

13

Location: Car park and front boundary

Condition: Fair

Decorative Condition: N/a

Comments: Electrical sub-station - soiled enclosure and roof