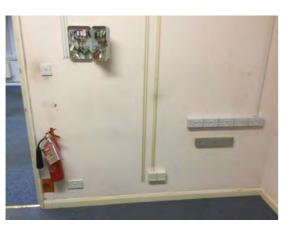

Location: Car park and front boundary Condition: Poor Decorative Condition: N/a Comments: Gas housing with decayed door

13

Location: Car park and front boundary

Condition: Fair

Decorative Condition: N/a

Comments: Electrical sub-station - soiled enclosure and roof