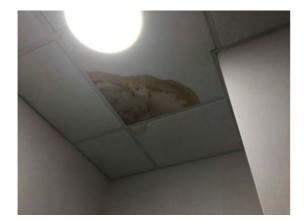

Location: Main office Condition: N/a Decorative Condition: Poor Comments: View of the corridor behind the entrance lobby

Condition: Poor Decorative Condition: N/a Comments: Sporadic water stained ceiling tiles due to roof leaks