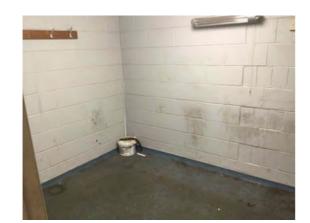

538

537

Location: Warehouse WC

Condition: N/a

Decorative Condition: Poor

**Comments:** View of the changing area/ former locker room. Heavily soiled decorations.

Location: Warehouse WC Condition: Very poor Decorative Condition: N/a Comments: Heavy soiled vinyl flooring

Location: Warehouse WC

Condition: N/a

Decorative Condition: N/a

**Comments:** Shower area - the showers were not tested at the time of inspection. The wall tiles are in fair condition, the floor tiles are subject to long term wear and heavy soiling and are in poor condition.