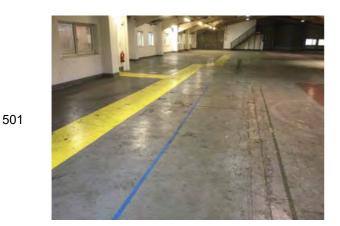

Location: Outbuilding

Location: Yard Condition: Fair Decorative Condition: N/a Comments: View along the western boundary

Location: Yard

Condition: Fair

Decorative Condition: N/a

Comments: View along the northern boundary facing east. Minor ponding, the tarmacadam surface is in 'fair' condition overall