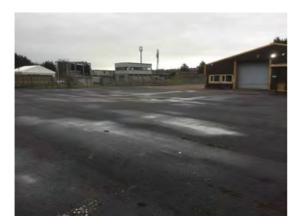

Location: Outbuilding

Location: Yard Condition: Fair Decorative Condition: N/a Comments: View along the western boundary

Location: Yard

Condition: Fair

Decorative Condition: N/a

Comments: View along the northern boundary facing east. Minor ponding, the tarmacadam surface is in 'fair' condition overall

97

99

101

102

103

104

Location: Yard

Condition: Fair