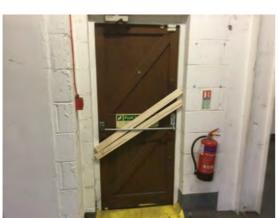

Location: Car park and front boundary Condition: Poor Decorative Condition: N/a Comments: Gas housing with decayed door

13

Location: Car park and front boundary

Condition: Fair

Decorative Condition: N/a

Comments: Electrical sub-station - soiled enclosure and roof