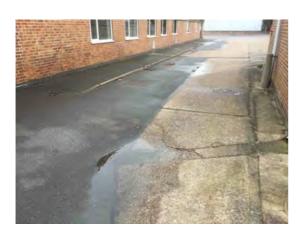

Location: Car park and front boundary

Condition: N/a

Decorative Condition: N/a

**Comments:** Standing water and ponding alongside the walkway fronting the building. Moss affecting the walkway and edge of the carpark

Location: Car park and front boundary

Condition: Fair

Decorative Condition: N/a

**Comments:** Patch repair to the centre of the carpark, ponding evident

 $\ensuremath{\textbf{Location:}}$  Car park and front boundary