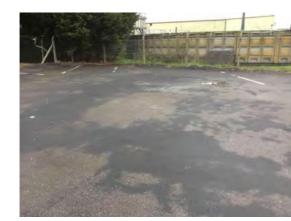

Location: Car park and front boundary

Condition: Poor

Decorative Condition: N/a

**Comments:** Worn tarmacadam and patch repairs along the centre of the carpark

Location: Car park and front boundary

Condition: Fair