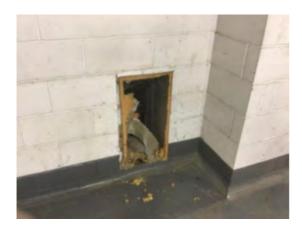

Location: Outbuilding

Condition: Poor

Decorative Condition: N/a

**Comments:** Hole in the masonry at low level to the north elevation - possible rodent infestation

85

87

Location: Outbuilding Condition: Fair Decorative Condition: N/a Comments: East elevation - general view