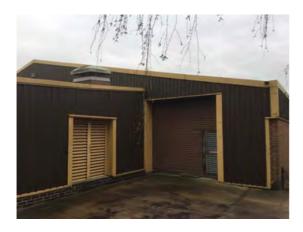

Location: East elevation

Condition: N/a

Decorative Condition: N/a

**Comments:** Former tenants cameras and security alarm system remains

Location: South elevation

Condition: Fair

Decorative Condition: N/a

**Comments:** General view - the brickwork is in fair condition with the exception of structural cracking to the right of the entrance