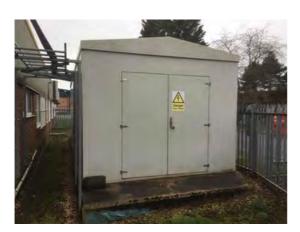

Location: Car park and front boundary Condition: Poor Decorative Condition: N/a Comments: Gas housing with decayed door

13

Location: Car park and front boundary

Condition: Fair

Decorative Condition: N/a

Comments: Electrical sub-station - soiled enclosure and roof

Location: Western boundary and verge

Condition: Fair

Decorative Condition: N/a

**Comments:** Electrical sub-station - soiled enclosure, soiled concrete plinth

Location: Western boundary and verge

Condition: Poor