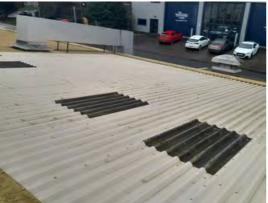

**Comments:** Section of replacement cladding to the west pitch. The rooflights are in poor condition

250

Location: Roof Condition: Poor Decorative Condition: N/a Comments: View along the west pitch facing south