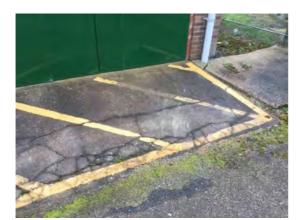

## **IDENTIFICATION PLAN**

South Elevation

Location: Car park and front boundary Condition: N/a Decorative Condition: N/a Comments: Flag poles, no flags provided

Location: Car park and front boundary

Condition: Fair

Decorative Condition: N/a

**Comments:** Carpark entrance - tarmacadam is in fair condition, patch repair along service trench lines

Location: Car park and front boundary Condition: Poor Decorative Condition: N/a Comments: Chipped kerbs to the carpark entrance