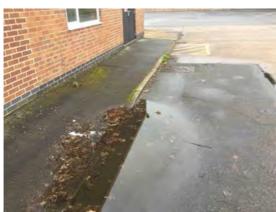

Decorative Condition: N/a

**Comments:** Ponding alongside the building, moss growth affecting the perimeter of the carpark

Location: Car park and front boundary

Condition: Poor

Decorative Condition: N/a

**Comments:** Silted surface water gullies, gullies choked with leaf debris