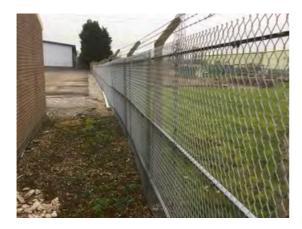

Location: Western boundary and verge

Condition: Fair

Decorative Condition: N/a

**Comments:** View of the boundary alongside the rear yard - overgrown vegetation, the chain-link fence is not visible due to the vegetation