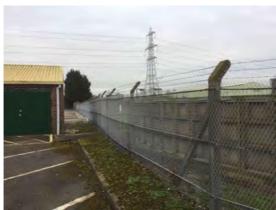

Location: Eastern Boundary

Condition: Poor

Decorative Condition: N/a

**Comments:** Bowing mesh fence panels and leaning posts - fence remains serviceable

33

Location: Eastern Boundary Condition: Poor Decorative Condition: N/a Comments: Leaning fence posts - 20m section of fencing