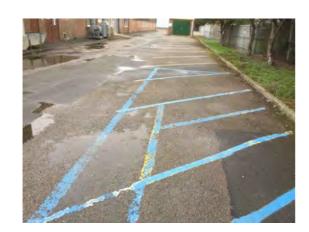

Location: Car park and front boundary

Condition: Poor

Decorative Condition: N/a

**Comments:** Worn tarmacadam and patch repairs along the centre of the carpark

Location: Car park and front boundary

Condition: Fair

Decorative Condition: N/a

**Comments:** Ponding alongside the building, moss growth affecting the perimeter of the carpark

Location: Car park and front boundary

Condition: Poor

Decorative Condition: N/a

**Comments:** Silted surface water gullies, gullies choked with leaf debris