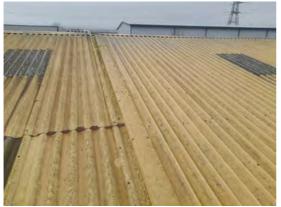

Location: Roof

Condition: Poor

Decorative Condition: N/a

**Comments:** Vegetation growing from the gutters due to the extent of soiling, the gutter facings are solar faded and corroded in areas.

Location: Roof

## Decorative Condition: N/a

**Comments:** Silted gutters, gutters are affected by corrosion and are leaking in various locations. The edge cappings are solar faded and affected by lichen growth.

210

209

## Location: Roof

Condition: Poor

Decorative Condition: N/a

**Comments:** Aged, solar faded and weathered cladding coatings. Cut edge corrosion affecting the sheet ends, roof cladding is approaching end of life