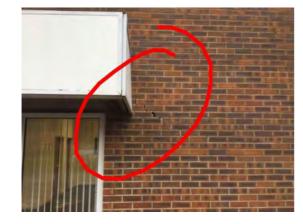

Location: East elevation

Condition: N/a

Decorative Condition: N/a

**Comments:** Former tenants cameras and security alarm system remains

Location: South elevation

Condition: Fair

Decorative Condition: N/a

**Comments:** General view - the brickwork is in fair condition with the exception of structural cracking to the right of the entrance

Decorative Condition: N/a

Comments: Stepped structural cracking

202

201

203

Location: South elevation Condition: Poor Decorative Condition: N/a Comments: Structural cracking

Location: South elevation Condition: Poor Decorative Condition: N/a Comments: Area of wall affected by structural movement