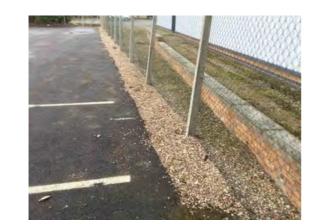

Location: North boundary

Condition: Poor

Decorative Condition: N/a

**Comments:** Hole in the mesh too the northeast corner of the yard

Location: North boundary Condition: Fair Decorative Condition: N/a Comments: Gravel edging along the fence line