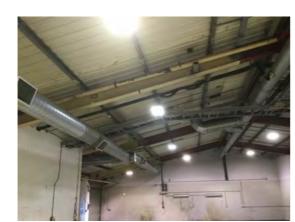

342

Condition: Fair

Decorative Condition: N/a

**Comments:** General view showing the roof structure and the underside of the roof. Former tenants ventilation ductwork remains. All components are soiled

Location: East Warehouse

Condition: N/a

Decorative Condition: N/a

**Comments:** General view - former tenants ventilation ducts and ladder traywork remains

Location: East Warehouse Condition: Poor Decorative Condition: N/a Comments: 1No defective lamp