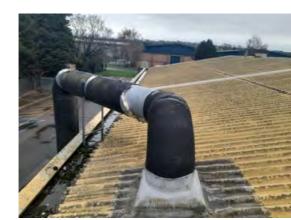

Location: Roof Condition: Poor Decorative Condition: N/a Comments: Redundant HVAC plant and flue

Location: Roof

Condition: N/a

Decorative Condition: N/a

**Comments:** Ductwork supported from the roof on steel legs - surplus to requirement and bespoke to the former occupier