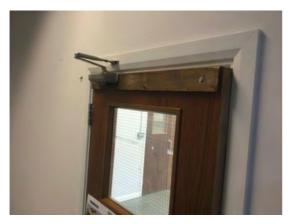

**Comments:** General view - service trenches cut into the concrete

Location: Outbuilding

Condition: Poor

Decorative Condition: N/a

Comments: Soiled, faded and weathered roof cladding

Location: Outbuilding

Condition: Poor

Decorative Condition: Poor

**Comments:** Rotten door - north elevation . Chipped brick, 3rd course from the bottom left corner of the door

Location: Outbuilding Condition: N/a Decorative Condition: N/a Comments: Corroded brackets to the vent pipe