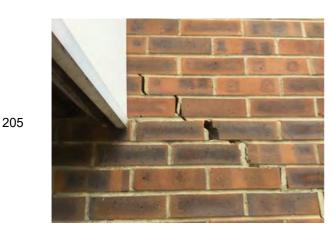

Decorative Condition: N/a

Comments: Stepped structural cracking

202

201

203

Location: South elevation Condition: Poor Decorative Condition: N/a Comments: Structural cracking

Location: South elevation Condition: Poor Decorative Condition: N/a Comments: Area of wall affected by structural movement

Location: South elevation Condition: Poor Decorative Condition: N/a Comments: Stepped structural cracking

208

206

207

Location: South elevation Condition: Poor Decorative Condition: N/a Comments: Stepped cracking