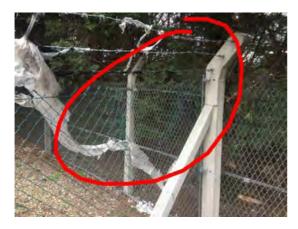

Location: Eastern Boundary Condition: Fair Decorative Condition: N/a Comments: Slight bow in the fencing aside the outbuilding

38

37

39

Location: Eastern Boundary

Condition: Poor

Decorative Condition: N/a

Comments: Cut and displaced section of barbed wire