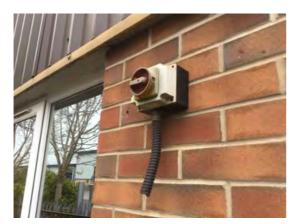

Location: Western boundary and verge

Condition: Fair

Decorative Condition: N/a

**Comments:** Electrical sub-station - soiled enclosure, soiled concrete plinth

Location: Western boundary and verge

Condition: Poor