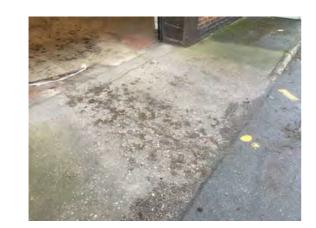

Decorative Condition: N/a

**Comments:** Untidy walkway with moss and vegetation growth evident

29

Location: Western boundary and verge

Condition: Poor

Decorative Condition: N/a

**Comments:** Untidy area of ground, weeds, loose chippings and untidy grassed area