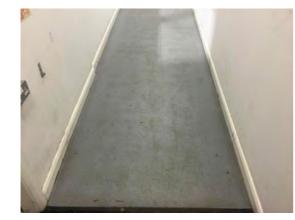

Location: Corridor 1

Condition: Poor

Decorative Condition: N/a

**Comments:** The ceiling grid and ties are soiled. Various water stained tiles

312

310

311

Location: Corridor 1 Condition: Poor Decorative Condition: N/a Comments: Defective lamp and displaced light diffuser

Location: Corridor 1 Condition: Poor Decorative Condition: N/a Comments: Vinyl flooring - scuffed, soiled and worn

Location: Corridor 1 Condition: Poor Decorative Condition: N/a Comments: Worn section of barrier matting