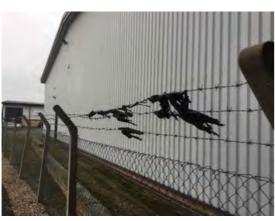

Location: Eastern Boundary Condition: Fair Decorative Condition: N/a Comments: Slight bow in the fencing aside the outbuilding

38

37

39

Location: Eastern Boundary

Condition: Poor

Decorative Condition: N/a

Comments: Cut and displaced section of barbed wire