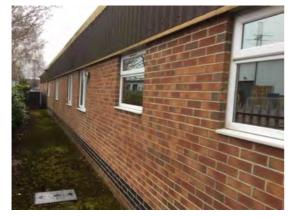

Location: Western boundary and verge

Condition: Fair

Decorative Condition: N/a

**Comments:** View of the boundary alongside the rear yard - overgrown vegetation, the chain-link fence is not visible due to the vegetation