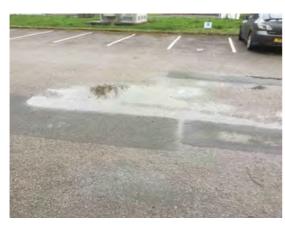

Location: Car park and front boundary

Condition: Fair

Decorative Condition: N/a

**Comments:** Patch repair to the centre of the carpark, ponding evident

 $\ensuremath{\textbf{Location:}}$  Car park and front boundary

Condition: Poor

Decorative Condition: N/a

Comments: Patch repaired tarmacadam, ponding evident

Location: Car park and front boundary

Condition: Poor

Decorative Condition: N/a

**Comments:** Patch repaired and worn tarmacadam forward of the gates serving the east access road