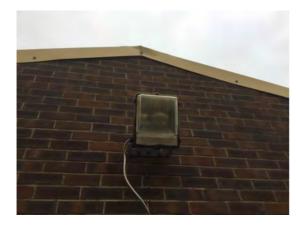

Location: Outbuilding Condition: Poor Decorative Condition: N/a Comments: Aged, yellowing and defective lamp

Location: Outbuilding Condition: Fair Decorative Condition: N/a Comments: West elevation - general view

Location: Outbuilding Condition: N/a Decorative Condition: N/a Comments: Existing floodlight - unclipped cable

Location: Outbuilding Condition: Poor Decorative Condition: N/a Comments: Corroding vent pipe brackets