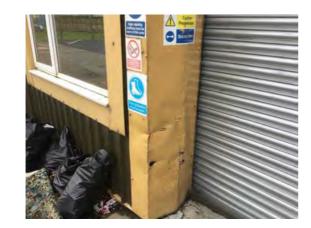

Location: Car park and front boundary Condition: Poor Decorative Condition: N/a Comments: Gas housing with decayed door

13

Location: Car park and front boundary

Condition: Fair

Decorative Condition: N/a

Comments: Electrical sub-station - soiled enclosure and roof