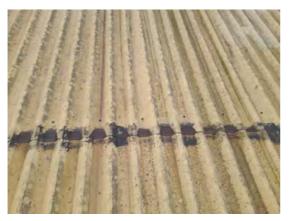

## Decorative Condition: N/a

**Comments:** Silted gutters, gutters are affected by corrosion and are leaking in various locations. The edge cappings are solar faded and affected by lichen growth.

210

209

211

Location: Roof

Condition: Poor

Decorative Condition: N/a

**Comments:** Standing water and soiling affecting the gutters. Cut edge corrosion affecting all sheet ends