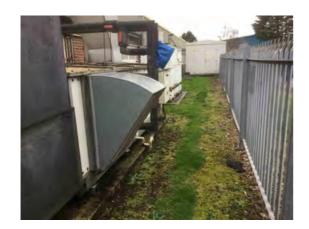

Location: Western boundary and verge

Condition: Very poor

Decorative Condition: N/a

**Comments:** Redundant HVAC plant - bespoke to the former occupier and surplus to requirement. Not operational

Location: Western boundary and verge

Condition: Fair

Decorative Condition: N/a

**Comments:** Moss growth and soiling affecting the concrete plinths to HVAC plant locations

Location: Western boundary and verge

Condition: Fair

Decorative Condition: N/a

Comments: Sporadic indented palisade fence pales

Location: Western boundary and verge Condition: Very poor Decorative Condition: N/a Comments: Redundant AC condenser/ air handling unit

Location: Western boundary and verge