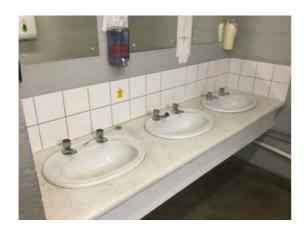

292

Location: Male WC 2

Condition: Fair

Decorative Condition: N/a

**Comments:** Vanity unit, whb and splash back tiling are in fair condition

Location: Male WC 2

Condition: Fair

Decorative Condition: Fair