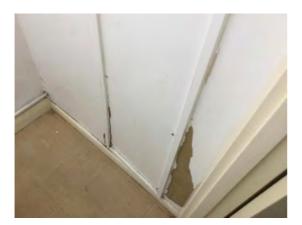

Comments: Damage around the wall panel in the rear

cubicle to the female WC

Location: WCs

Condition: Poor

**Decorative Condition:** N/a

Comments: Handle detached, rear Female WC

Location: WCs

Condition: Poor