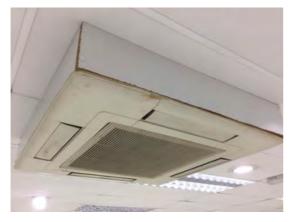

Comments: Flames panels forming a feature element -

former tenants bespoke shop fit

Location: First Floor Sales

Condition: Poor

**Decorative Condition: N/a** 

Comments: Aged and yellowing AC unit to the fitting room