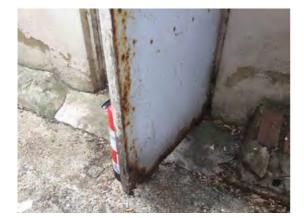

Location: Rear Elevation

Condition: Poor

**Decorative Condition: Poor** 

Comments: Split door frame

Location: Rear Elevation

Condition: Poor

**Decorative Condition: Poor** 

Comments: Roof access door - corroding hinges and fixings,

door is sticking

Location: Rear Elevation

Condition: Poor

**Decorative Condition: N/a** 

Comments: Weathered sill to the roof access door, water

ingress noted

Location: Rear Elevation

Condition: N/a