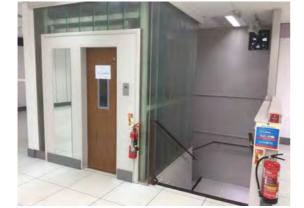

Location: Customer stairwell and lift

Condition: N/a

**Decorative Condition: N/a** 

Comments: General view at first floor level

263

262

Location: Customer stairwell and lift

Condition: Poor

**Decorative Condition: N/a** 

Comments: Lift of considerable age, not operational. 'End of

life'

Location: Customer stairwell and lift

Condition: N/a

**Decorative Condition: Poor** 

Comments: Scuffing aside the lift car - first floor level