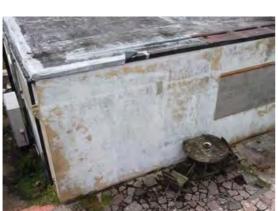

**Decorative Condition:** N/a

Comments: General view at ground floor - limited access

Location: Rear Elevation

Condition: Poor

**Decorative Condition: N/a** 

Comments: Spalled brickwork to the upstand at roof level