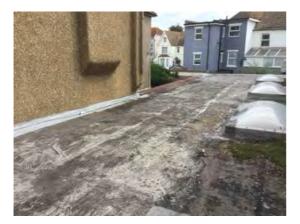

**Decorative Condition:** N/a

Comments: Blistered upstand along the shop front

Location: Canopy Roof

Condition: Poor

**Decorative Condition:** N/a

Comments: Accumulation of silt and weed growth

Location: Canopy Roof