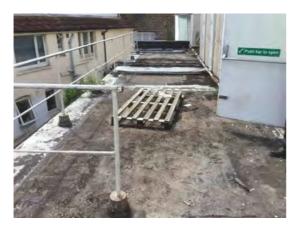

Comments: Accumulation of debris on the roof

Location: Lower Roof

Condition: Poor

**Decorative Condition:** N/a

Comments: Aged and weathered sealant around the

handrail posts

44

42