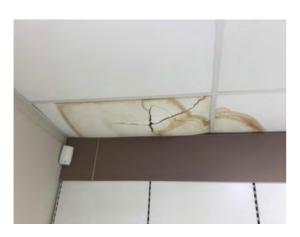

294

Location: Ground floor sales

Condition: Poor

**Decorative Condition: N/a** 

Comments: Water staining along the left party wall

295

Location: Ground floor sales

Condition: Poor

**Decorative Condition:** N/a

Comments: Significant water ingress along the left party wall

299

Location: Ground floor sales

Condition: N/a

**Decorative Condition: Poor** 

Comments: General view of the sales area to the left side of