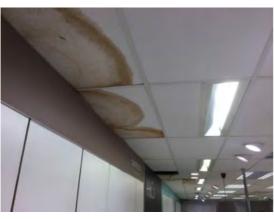

**Decorative Condition:** N/a

**Comments:** View along the rear gutter - the felt is weathered and ibn poor condition throughout. Solar reflective coatings are almost completely weathered away. The felt weatherproofing system is considered to be at the end of its

serviceable life

Location: Upper Roof

Condition: Poor

**Decorative Condition: N/a** 

Comments: Accumulation of silt and vegetation alongside

the right hand party wall

Location: Upper Roof

Condition: Poor