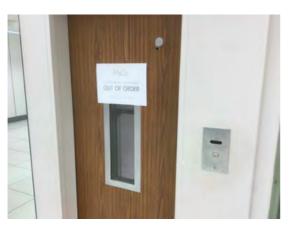

**Decorative Condition: N/a** 

Comments: Lift of considerable age, not operational. 'End of

life'

Location: Customer stairwell and lift

Condition: N/a

**Decorative Condition: Poor** 

Comments: Scuffing aside the lift car - first floor level