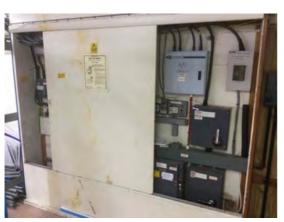

Comments: Missing trunking lids

Location: Basement sales

Condition: Poor

**Decorative Condition: Poor** 

**Comments:** Electrical systems - not tested at the time of inspection, lack of safe access due to the lift equipment

Location: Basement sales

Condition: N/a

**Decorative Condition: Poor** 

Comments: Poor decorative condition throughout

| This document provides an accurate record of the condition of the property at the date of inspection 03 July 2023 |                       |                       |
|-------------------------------------------------------------------------------------------------------------------|-----------------------|-----------------------|
|                                                                                                                   |                       |                       |
|                                                                                                                   |                       |                       |
|                                                                                                                   | Signed:               | Signed:               |
|                                                                                                                   | For and on behalf of: | For and on behalf of: |
|                                                                                                                   |                       |                       |
|                                                                                                                   | Date:                 | Date:                 |