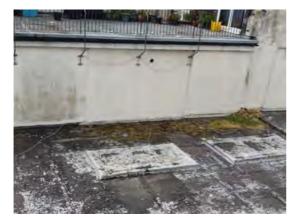

Condition: Poor

**Decorative Condition:** N/a

Comments: Standing water and accumulating silt

6

Location: Canopy Roof

Condition: Poor

**Decorative Condition:** N/a

Comments: Temporary repair with liquid sealant

Location: Canopy Roof

Condition: Poor

**Decorative Condition: Poor** 

Comments: Corroding outlet from the upper roof

Location: Canopy Roof

Condition: N/a

**Decorative Condition:** N/a

Comments: Undulating leadwork