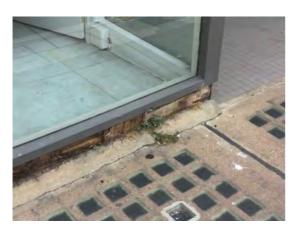

**Decorative Condition: N/a** 

Comments: UPVC downpipe - fair condition

Location: Front Elevation

Condition: Fair

**Decorative Condition:** N/a

Comments: Weed growth and soiling affecting the tiled

threshold, 1no cracked tile