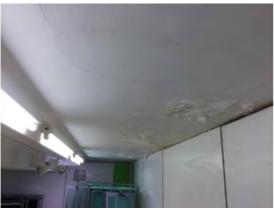

Condition: Very poor

**Decorative Condition:** Very poor

Comments: Severe penetrating dampness

Location: Front stockroom

Condition: Very poor

**Decorative Condition: N/a** 

Comments: Backer board for the electrical meter has