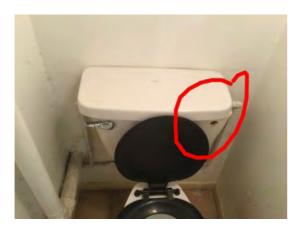

**Decorative Condition:** N/a

Comments: Aged, defective urinal

187

Location: WCs

Condition: N/a

**Decorative Condition: Poor** 

Comments: Poor decorative condition throughout

Location: WCs