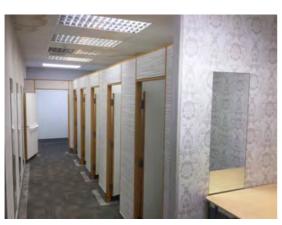

Comments: Fitting rooms - former tenants bespoke shop fit,

graphics applied to the cubicles walls

Location: First Floor Sales

Condition: Fair

**Decorative Condition:** N/a

Comments: General view inside the fitting rooms