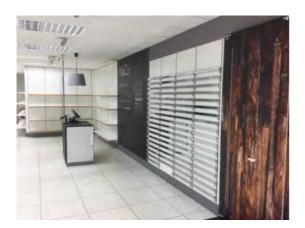

**Decorative Condition:** N/a

**Comments:** Former tenants bespoke shop fit remains - partitioned fittings rooms provided t the rear of the sales floor, the cubicles have applied vinyl graphics, cubicles are in

fair condition.

280

Location: Ground floor sales

Condition: Poor

**Decorative Condition:** N/a

Comments: The flat roof is leaking at the rear causing

significant damage to the suspended ceilings

Location: Ground floor sales