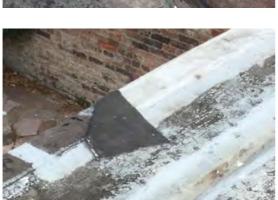

Condition: Poor

**Decorative Condition:** N/a

Comments: Standing water and accumulating silt

6

Location: Canopy Roof

Condition: Poor

**Decorative Condition:** N/a

Comments: Temporary repair with liquid sealant