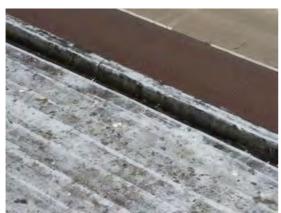

Location: Canopy Roof

Condition: Poor

**Decorative Condition: Poor** 

Comments: Corroding outlet from the upper roof

Location: Canopy Roof

Condition: N/a

**Decorative Condition:** N/a

Comments: Undulating leadwork