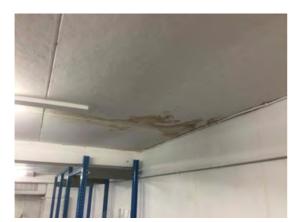

fair condition.

280

Location: Ground floor sales

Condition: Poor

**Decorative Condition:** N/a

Comments: The flat roof is leaking at the rear causing

significant damage to the suspended ceilings

Location: Ground floor sales

Location: Ground floor sales

Condition: Poor

**Decorative Condition: N/a** 

Comments: Water ingress from the front canopy roof

Location: Ground floor sales

Condition: Poor

**Decorative Condition: N/a** 

**Comments:** Missing boxing leaving structural steelwork exposed above the suspended ceiling to the shop front