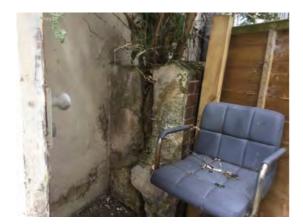

Condition: Poor

**Decorative Condition: Poor** 

**Comments:** View along the side elevation at ground level - windows infilled with blockwork, render is in poor condition and subject to heavy weathering with various cracks noted

Location: Left Elevation

Condition: Poor

**Decorative Condition:** Poor

**Comments:** Weathered render. Marks on the surface of the render indicate the presence of a former abutting structure

144

146

Location: Left Elevation