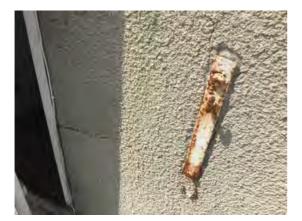

**Comments:** Corroding glazing fixings

Location: Rear Elevation

Condition: N/a

**Decorative Condition: Poor** 

Comments: General view, poor decorative condition

throughout

107

Location: Rear Elevation

Condition: Poor

**Decorative Condition:** N/a

Comments: Cracking - lower right corner of the windows

Location: Rear Elevation

Condition: Poor

**Decorative Condition:** N/a

Comments: Cracking to the right of the roof access door