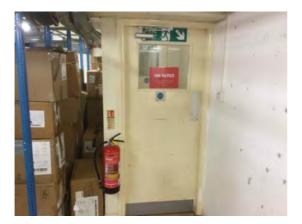

Location: Rear stockroom

Condition: Very poor

**Decorative Condition:** N/a

Comments: Former tenants racking systems and equipment

remains

212

Location: Rear stockroom

Condition: Poor