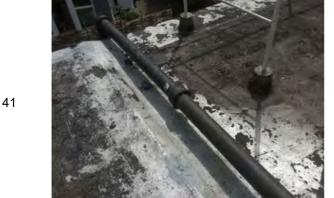

Condition: Fair

**Decorative Condition: Poor** 

Comments: Weathered cladding to the upper left corner

Location: Front Elevation

Condition: Poor

**Decorative Condition: Poor** 

Comments: Delaminating paintwork to the sign facia