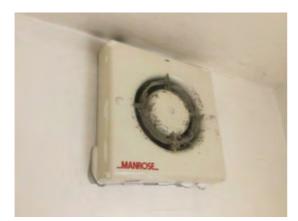

cubicles

Location: WCs

Condition: Poor

**Decorative Condition: N/a** 

Comments: Noisy soiled extractors

183

Location: WCs

Condition: Poor