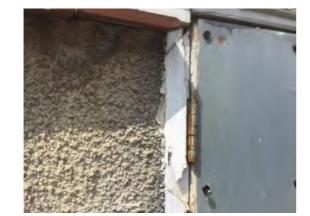

Location: Rear Elevation

Condition: Poor

**Decorative Condition: Poor** 

Comments: Split door frame

Location: Rear Elevation

Condition: Poor

**Decorative Condition: Poor** 

Comments: Roof access door - corroding hinges and fixings,

door is sticking

Location: Rear Elevation

Condition: Poor

**Decorative Condition: N/a** 

Comments: Weathered sill to the roof access door, water

ingress noted

Location: Rear Elevation

Condition: N/a