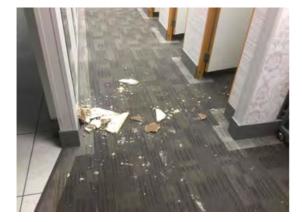

Condition: Poor

**Decorative Condition: N/a** 

Comments: Stained ceiling tiles

Location: Ground floor sales

Condition: Fair

**Decorative Condition: N/a** 

**Comments:** Stained carpets and general wear. The carpets remain in fair condition. A ceiling tile has disintegrated