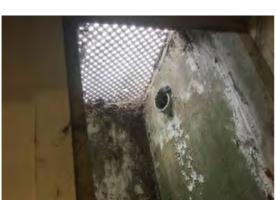

Location: Rear stairwell

Condition: Poor

**Decorative Condition:** N/a

Comments: Missing vent louvres

Location: Rear stairwell

Condition: N/a

**Decorative Condition: Poor** 

Comments: Soiling throughout