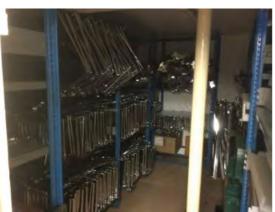

Location: Rear stockroom

Condition: Very poor

**Decorative Condition:** N/a

Comments: Former tenants racking systems and equipment

remains

212

Location: Rear stockroom

Condition: Poor