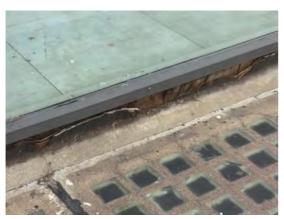

**Decorative Condition: N/a** 

Comments: UPVC downpipe - fair condition

Location: Front Elevation

Condition: Fair

**Decorative Condition:** N/a

Comments: Weed growth and soiling affecting the tiled

threshold, 1no cracked tile