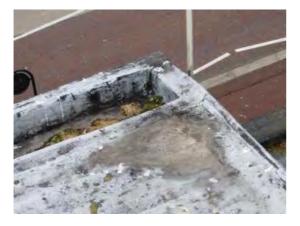

Condition: Poor

**Decorative Condition:** N/a

Comments: Standing water and accumulating silt

6

Location: Canopy Roof

Condition: Poor

**Decorative Condition:** N/a

Comments: Temporary repair with liquid sealant