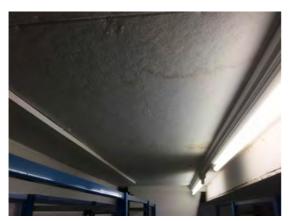

**Decorative Condition: N/a** 

Comments: Bowing and damp affected ceilings

Location: Basement sales

Condition: Poor

**Decorative Condition: N/a** 

Comments: Displaced wall panelling - front left corner

Location: Basement sales