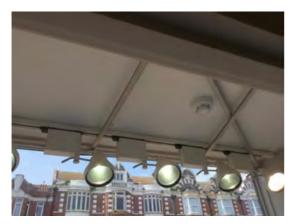

Location: Upper Roof

Condition: Poor

**Decorative Condition:** N/a

Comments: Undulating drip detail

8

10

Location: Upper Roof

Condition: Poor