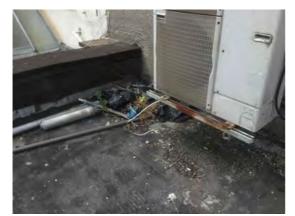

Location: Rear Elevation

Condition: Poor

**Decorative Condition:** N/a

Comments: Aged AC units, 'end of life'

Location: Rear Elevation

Condition: Poor

**Decorative Condition:** N/a

Comments: Remnants of old AC units, corroding brackets