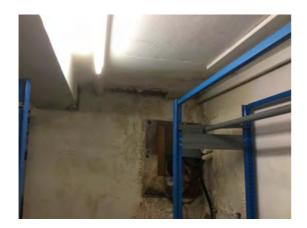

Comments: View towards the fitting room.

Location: Basement sales

Condition: Very poor

**Decorative Condition: N/a** 

Comments: Complete lack of protection around the lift

mechanism

Location: Basement sales

Condition: N/a

**Decorative Condition: Poor** 

Comments: Worn lacquer to the electrical cupboard door

340

339

Location: Basement sales

Condition: Poor

**Decorative Condition:** N/a