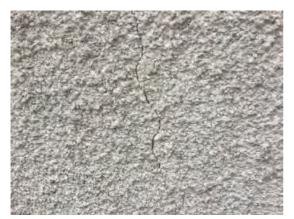

Condition: Poor

**Decorative Condition: Poor** 

Comments: Chipped and spalling render at low level

Location: Left Elevation

Condition: Poor

**Decorative Condition: Poor** 

Comments: Crack emanatingfrom the upper left corner of

the left window

Location: Front stockroom

Condition: N/a

**Decorative Condition: N/a** 

Comments: General view - former tenants racking systems

remain

Location: Front stockroom

Condition: Poor