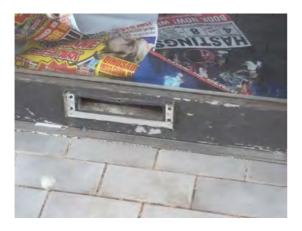

Location: Front Elevation

Condition: Poor

**Decorative Condition: Poor** 

Comments: Missing letter box cover, flaking paintwork

76

75

Location: Front Elevation

Condition: Fair