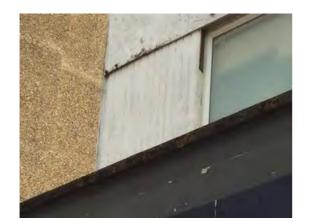

59

Location: Front Elevation

Condition: Fair

**Decorative Condition:** N/a

Comments: Upper UPVC windows - film applied to the

glazing

63

Location: Front Elevation

Condition: Fair

**Decorative Condition: Poor** 

Comments: Weathered cladding to the upper left corner

Location: Front Elevation

Condition: Poor

**Decorative Condition: Poor** 

Comments: Delaminating paintwork to the sign facia