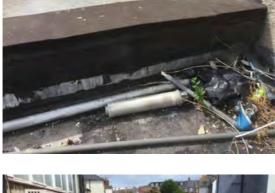

**Decorative Condition:** N/a

Comments: General view at ground floor - limited access

Location: Rear Elevation

Condition: Poor

**Decorative Condition: N/a** 

Comments: Spalled brickwork to the upstand at roof level

Location: Rear Elevation

Condition: Poor

**Decorative Condition: Poor** 

Comments: Render - poor condition and poor decorative

order throughout

Location: Rear Elevation

Condition: Poor

**Decorative Condition:** Very poor