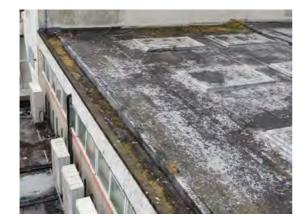

2

3

Location: Canopy Roof

Condition: N/a

**Decorative Condition:** N/a

Comments: General view

Location: Canopy Roof

Condition: Poor

**Decorative Condition:** N/a

Comments: Blistered upstand along the shop front

Location: Canopy Roof

Condition: Poor

**Decorative Condition:** N/a

Comments: Accumulation of silt and weed growth

Location: Canopy Roof