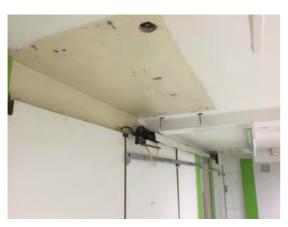

Comments: View towards the fitting room.

Location: Basement sales

Condition: Very poor

**Decorative Condition: N/a** 

Comments: Complete lack of protection around the lift

mechanism

Location: Basement sales