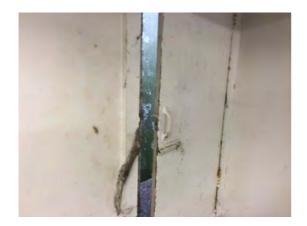

Location: Canopy Roof

Condition: Poor

**Decorative Condition: Poor** 

Comments: Corroding outlet from the upper roof

Location: Canopy Roof

Condition: N/a

**Decorative Condition:** N/a

Comments: Undulating leadwork