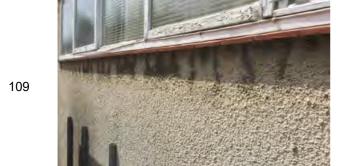

**Comments:** Corroding glazing fixings

Location: Rear Elevation

Condition: N/a

**Decorative Condition: Poor** 

Comments: General view, poor decorative condition

throughout

107

Location: Rear Elevation