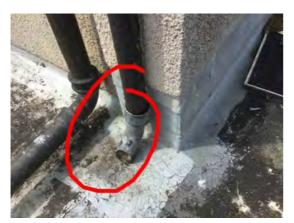

Location: Lower Roof

Condition: Poor

**Decorative Condition: Poor** 

Comments: Detached shoe to the rear left downpioe

Location: Lower Roof

Condition: Fair

**Decorative Condition:** Poor

Comments: Soil vent pipe and downpipes - poor decorative