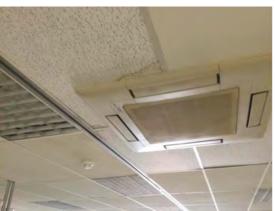

Comments: Miss-match of ceiling tiles, the AC units are

aged and yellowing and approaching 'end of life'

Location: Ground floor sales

Condition: Poor

**Decorative Condition: N/a** 

Comments: Soiling affecting the ceiling tiles, the suspended