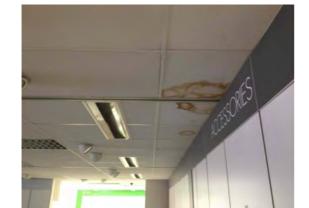

fair condition.

280

Location: Ground floor sales

Condition: Poor

**Decorative Condition:** N/a

Comments: The flat roof is leaking at the rear causing

significant damage to the suspended ceilings

Location: Ground floor sales

Condition: Poor

**Decorative Condition: N/a** 

Comments: Stained ceiling tiles

Location: Ground floor sales

Condition: Fair

**Decorative Condition: N/a** 

**Comments:** Stained carpets and general wear. The carpets remain in fair condition. A ceiling tile has disintegrated