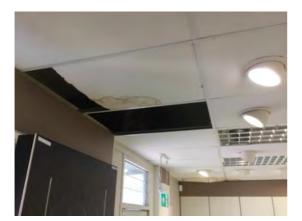

fair condition.

280

Location: Ground floor sales

Condition: Poor

**Decorative Condition:** N/a

Comments: The flat roof is leaking at the rear causing

significant damage to the suspended ceilings

Location: Ground floor sales