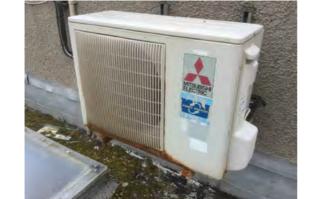

Location: Rear Elevation

Condition: Poor

**Decorative Condition:** N/a

Comments: Aged AC units, 'end of life'

Location: Rear Elevation

Condition: Poor

**Decorative Condition:** N/a

Comments: Remnants of old AC units, corroding brackets