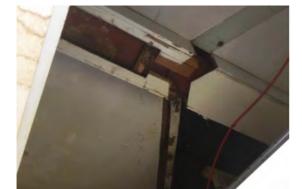

Location: Ground floor sales

Condition: Poor

**Decorative Condition: N/a** 

Comments: Water ingress from the front canopy roof

Location: Ground floor sales

Condition: Poor

**Decorative Condition: N/a** 

**Comments:** Missing boxing leaving structural steelwork exposed above the suspended ceiling to the shop front