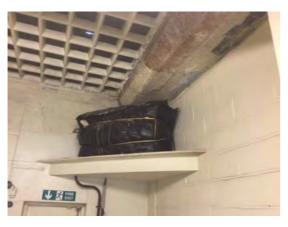

Comments: View towards the fitting room.

Location: Basement sales

Condition: Very poor

**Decorative Condition: N/a** 

Comments: Complete lack of protection around the lift

mechanism

Location: Basement sales