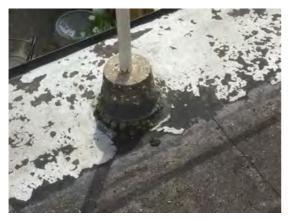

Location: Canopy Roof

Condition: Poor

**Decorative Condition: Poor** 

Comments: Corroding outlet from the upper roof

Location: Canopy Roof

Condition: N/a

**Decorative Condition:** N/a

Comments: Undulating leadwork