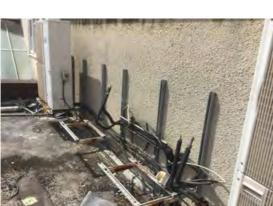

Location: Rear Elevation

Condition: Poor

**Decorative Condition:** N/a

Comments: Aged AC units, 'end of life'

Location: Rear Elevation

Condition: Poor

**Decorative Condition:** N/a

Comments: Remnants of old AC units, corroding brackets