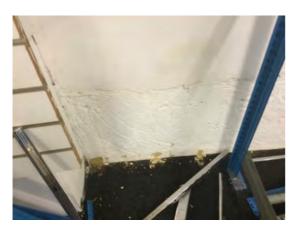

Location: Rear Elevation

Condition: Poor

**Decorative Condition: Poor** 

Comments: Render - poor condition and poor decorative

order throughout

Location: Rear Elevation

Condition: Poor

**Decorative Condition:** Very poor

Comments: Weathered and spalling render

Location: Rear Elevation

Condition: Poor

**Decorative Condition:** Very poor

Comments: Cracked, weathered render. Spalling paintwork

120

122

Location: Rear Elevation