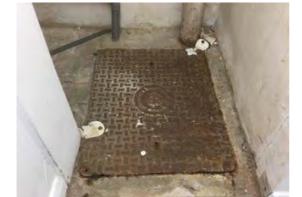

**Decorative Condition:** Poor

Comments: Raised area to the rear - poor decorative

condition

Location: Front stockroom

Condition: Poor

**Decorative Condition: N/a** 

Comments: Drains not inspected, corroding man hole cover