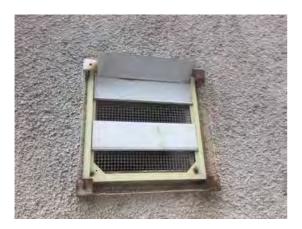

Location: Left Elevation

Condition: Poor

**Decorative Condition: N/a** 

Comments: Missing louvre, corroding metal surround

Location: Left Elevation

Condition: Poor

**Decorative Condition:** N/a

Comments: Cracking to the right of the AC unit