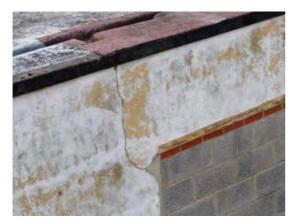

**Decorative Condition:** N/a

Comments: General view at ground floor - limited access

Location: Rear Elevation

Condition: Poor

**Decorative Condition: N/a** 

Comments: Spalled brickwork to the upstand at roof level

Location: Rear Elevation

Condition: Poor

**Decorative Condition: Poor** 

Comments: Render - poor condition and poor decorative

order throughout

Location: Rear Elevation

Condition: Poor

**Decorative Condition:** Very poor