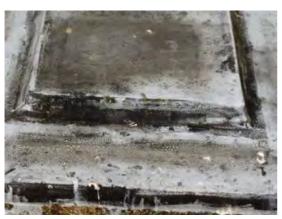

Location: Canopy Roof

Condition: Poor

**Decorative Condition: Poor** 

Comments: Corroding outlet from the upper roof

Location: Canopy Roof

Condition: N/a

**Decorative Condition:** N/a

Comments: Undulating leadwork