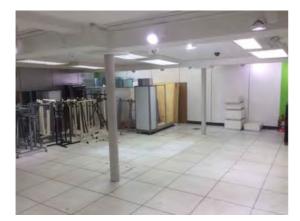

the left window

Location: Front stockroom

Condition: N/a

**Decorative Condition: N/a** 

Comments: General view - former tenants racking systems

remain

Location: Front stockroom

Condition: Poor

Location: Front stockroom

Condition: Poor

**Decorative Condition:** Very poor

Comments: Rising dampness to internal walls

Location: Front stockroom

Condition: N/a

**Decorative Condition:** N/a

Comments: Various fixtures and fittings remain