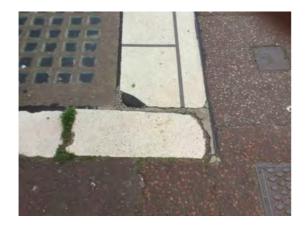

Comments: Various cracked and displaced paving slabs

80

78

82

83

Location: Front Elevation

Condition: Poor

**Decorative Condition:** N/a