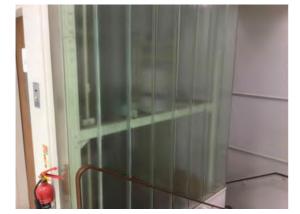

**Decorative Condition: N/a** 

Comments: Lift of considerable age, not operational. 'End of

life'

Location: Customer stairwell and lift

Condition: N/a

**Decorative Condition: Poor** 

Comments: Scuffing aside the lift car - first floor level