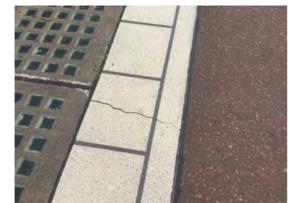

Comments: Displaced paving

Location: Front Elevation

Condition: Poor

**Decorative Condition:** N/a

Comments: Cracked paving

Location: Front Elevation

Condition: Poor

**Decorative Condition:** N/a