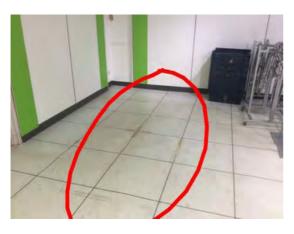

Location: Ground floor sales

Condition: Poor

**Decorative Condition: N/a** 

Comments: Water ingress from the front canopy roof

Location: Ground floor sales

Condition: Poor

**Decorative Condition: N/a** 

**Comments:** Missing boxing leaving structural steelwork exposed above the suspended ceiling to the shop front