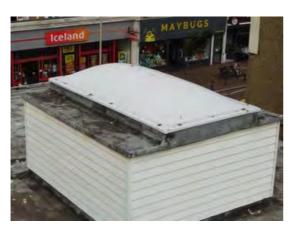

Location: Upper Roof

Condition: Poor

**Decorative Condition:** N/a

Comments: Undulating drip detail

8

10

Location: Upper Roof

Condition: Poor