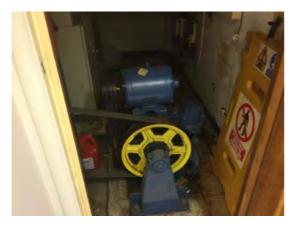

Comments: View towards the fitting room.

Location: Basement sales

Condition: Very poor

**Decorative Condition: N/a** 

Comments: Complete lack of protection around the lift

mechanism

Location: Basement sales