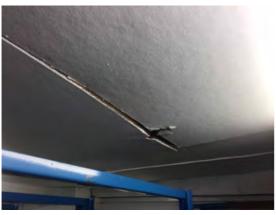

Location: Ground floor sales

Condition: Poor

**Decorative Condition: N/a** 

Comments: Water ingress from the front canopy roof

Location: Ground floor sales

Condition: Poor

**Decorative Condition: N/a** 

**Comments:** Missing boxing leaving structural steelwork exposed above the suspended ceiling to the shop front