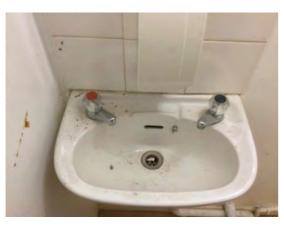

**Decorative Condition:** N/a

Comments: Soiled wash basin, taps seized

Location: WCs
Condition: Poor

**Decorative Condition:** N/a

Comments: Male WC - rising dampness

186

Location: WCs

Condition: Poor