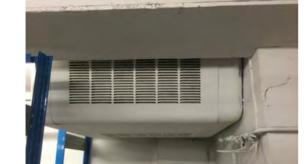

Location: Rear Elevation

Condition: Poor

**Decorative Condition:** N/a

Comments: Aged AC units, 'end of life'

Location: Rear Elevation

Condition: Poor

**Decorative Condition:** N/a

Comments: Remnants of old AC units, corroding brackets