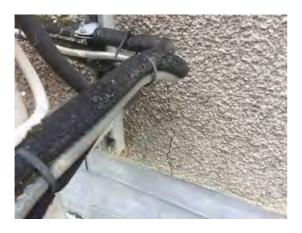

Location: Left Elevation

Condition: Poor

**Decorative Condition: N/a** 

Comments: Missing louvre, corroding metal surround

Location: Left Elevation

Condition: Poor

**Decorative Condition:** N/a

Comments: Cracking to the right of the AC unit

Location: Left Elevation

Condition: Poor

**Decorative Condition: N/a** 

Comments: Cracking aside the AC unit

140

139

142

Location: Left Elevation