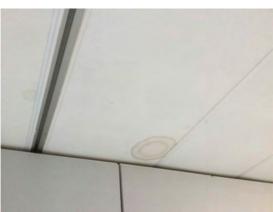

Comments: Water stained ceiling tiles bending the sales

desk

Location: First Floor Sales

Condition: Poor

**Decorative Condition:** N/a

Comments: Sporadic stained ceiling tiles

Location: First Floor Sales

Condition: Poor