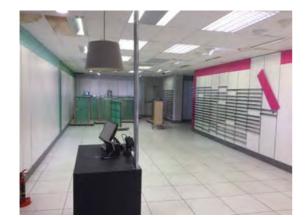

**Decorative Condition: Poor** 

**Comments:** General view - former tenants bespoke shop fit remains including tiled vinyl flooring, perimeter wall panelling, shop fixturing, former tenants desk and display lighting. Aged and tired shop fit, poor decorative condition throughout.