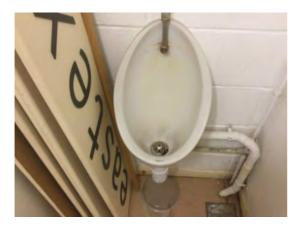

**Decorative Condition:** N/a

Comments: Aged, defective urinal

187

Location: WCs

Condition: N/a

**Decorative Condition: Poor** 

Comments: Poor decorative condition throughout

Location: WCs