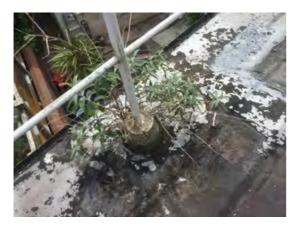

Location: Canopy Roof

Condition: Poor

**Decorative Condition: Poor** 

Comments: Corroding outlet from the upper roof

Location: Canopy Roof

Condition: N/a

**Decorative Condition:** N/a

Comments: Undulating leadwork

Location: Upper Roof

Condition: Poor

**Decorative Condition:** N/a

Comments: Undulating drip detail

8

10

Location: Upper Roof

Condition: Poor