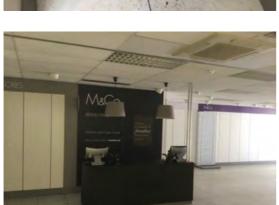

**Decorative Condition: N/a** 

Comments: Displaced and yellowing BT box

Location: First Floor Sales

Condition: N/a

**Decorative Condition: Poor** 

**Comments:** General view - former tenants bespoke shop fit remains including tiled vinyl flooring, perimeter wall panelling, shop fixturing, former tenants sales desk and display lighting. Aged and tired shop fit, poor decorative condition throughout.