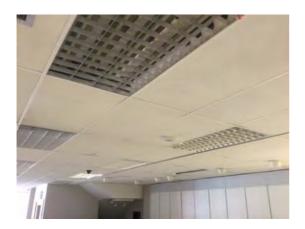

284

286

Location: Ground floor sales

Condition: Poor

**Decorative Condition: N/a** 

Comments: Water staining along the rear of the sales floor, the suspended ceilings are generally soiled and in poor

Location: Ground floor sales

Condition: N/a

**Decorative Condition: N/a** 

Comments: Soiled ceiling tiles, lighting was not operational

at the time of inspection

Location: Ground floor sales

Condition: Poor

**Decorative Condition: N/a** 