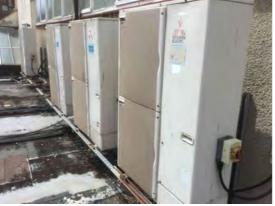

Location: Rear Elevation

Condition: Poor

**Decorative Condition:** N/a

Comments: Aged AC units, 'end of life'

Location: Rear Elevation

Condition: Poor

**Decorative Condition:** N/a

Comments: Remnants of old AC units, corroding brackets