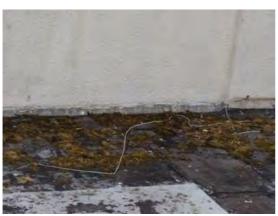

serviceable life

Location: Upper Roof

Condition: Poor

**Decorative Condition: N/a** 

Comments: Accumulation of silt and vegetation alongside

the right hand party wall

Location: Upper Roof

Condition: Poor

**Decorative Condition: N/a** 

Comments: Moss and silt accumulating along the right hand

party wall. Undulating leadwork to the upstand

Location: Upper Roof

Condition: Poor

**Decorative Condition: N/a** 

Comments: Mass of soli and vegetation - undulating lead