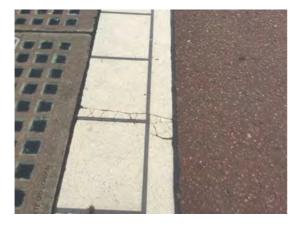

Comments: Cracked paving

Location: Front Elevation

Condition: Poor

**Decorative Condition:** N/a

Comments: Cracked and patch repaired paving

86

87

Location: Front Elevation