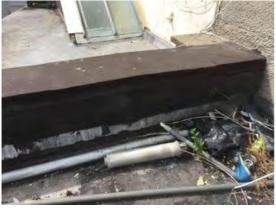

**Decorative Condition:** N/a

Comments: General view at ground floor - limited access

Location: Rear Elevation

Condition: Poor

**Decorative Condition: N/a** 

Comments: Spalled brickwork to the upstand at roof level