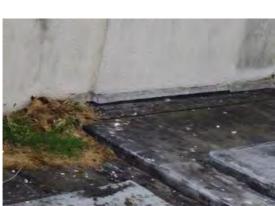

**Decorative Condition: N/a** 

Comments: Moss and silt accumulating along the right hand

party wall. Undulating leadwork to the upstand

Location: Upper Roof

Condition: Poor

**Decorative Condition: N/a** 

Comments: Mass of soli and vegetation - undulating lead

flashings

12

14

15

Location: Upper Roof

Condition: Poor

**Decorative Condition:** Very poor

Comments: View towards the front of the roof - rooflights