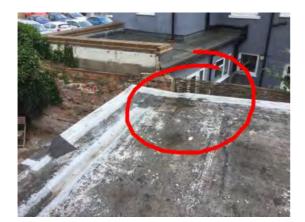

**Decorative Condition:** N/a

**Comments:** View along the rear gutter - the felt is weathered and ibn poor condition throughout. Solar reflective coatings are almost completely weathered away. The felt weatherproofing system is considered to be at the end of its