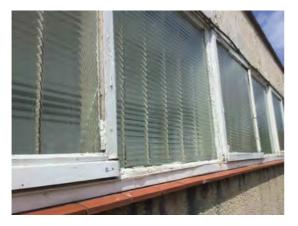

Condition: Poor

**Decorative Condition:** N/a

Comments: Cracking - lower right corner of the windows

Location: Rear Elevation

Condition: Poor

**Decorative Condition:** N/a

Comments: Cracking to the right of the roof access door