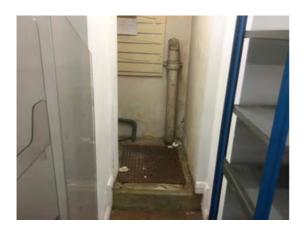

**Decorative Condition:** Poor

Comments: Raised area to the rear - poor decorative

condition

Location: Front stockroom

Condition: Poor

**Decorative Condition: N/a** 

Comments: Drains not inspected, corroding man hole cover