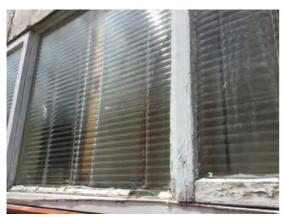

Condition: Poor

**Decorative Condition:** N/a

Comments: Cracking - lower right corner of the windows

Location: Rear Elevation

Condition: Poor

**Decorative Condition:** N/a

Comments: Cracking to the right of the roof access door