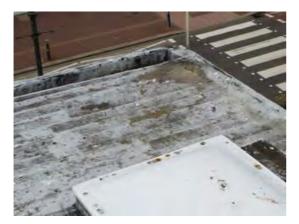

Location: Upper Roof

Condition: Poor

**Decorative Condition:** N/a

Comments: Undulating drip detail

8

10

Location: Upper Roof

Condition: Poor

**Decorative Condition:** N/a

**Comments:** View along the rear gutter - the felt is weathered and ibn poor condition throughout. Solar reflective coatings are almost completely weathered away. The felt weatherproofing system is considered to be at the end of its

serviceable life

Location: Upper Roof

Condition: Poor

**Decorative Condition: N/a** 

Comments: Accumulation of silt and vegetation alongside

the right hand party wall

Location: Upper Roof

Condition: Poor