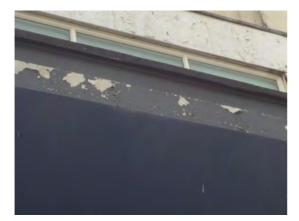

Condition: Fair

**Decorative Condition: Poor** 

Comments: Weathered cladding to the upper left corner

Location: Front Elevation

Condition: Poor

**Decorative Condition: Poor** 

Comments: Delaminating paintwork to the sign facia